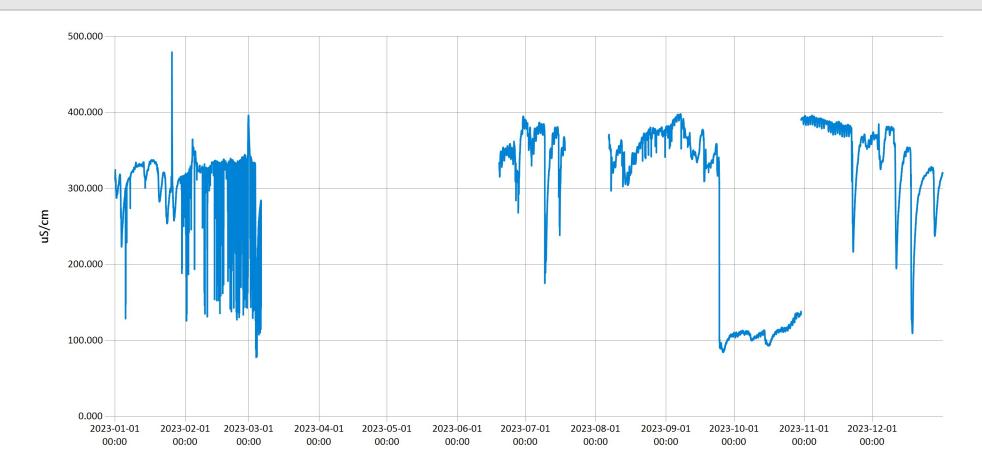

Conewago Creek - Specific Conductivity for 2023

Jan 25, 2024 | 1 of 1

Period Selected: 2023-01-01 00:00 - 2023-12-31 23:59 UTC Offset: -05:00

Specific Conductivity (uS/cm)

Conewago Creek - Dissolved Oxygen and Water Temperature for 2023