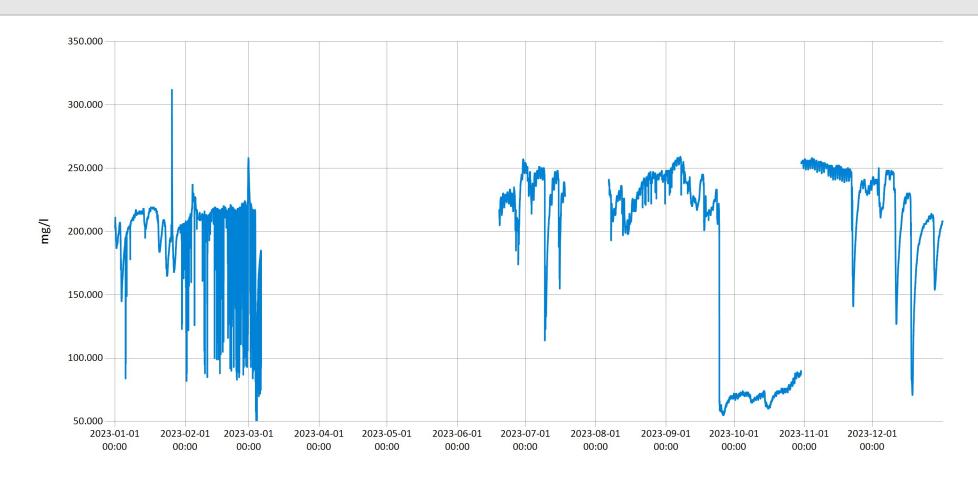

Period Selected: 2023-01-01 00:00 - 2023-12-31 23:59 UTC Offset: -05:00

— Turbidity (FNU)