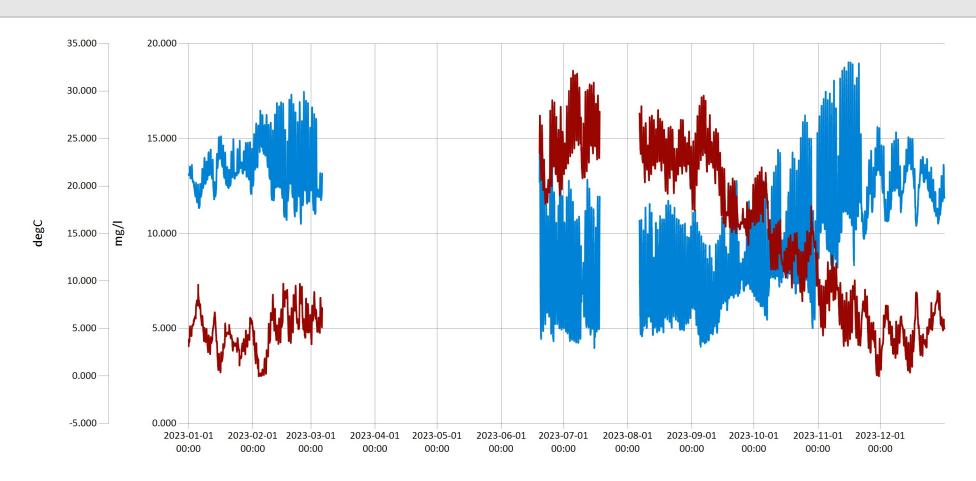

Conewago Creek - Specific Conductivity for 2023

Jan 25, 2024 | 1 of 1

Period Selected: 2023-01-01 00:00 - 2023-12-31 23:59 UTC Offset: -05:00

Specific Conductivity (uS/cm)

Conewago Creek - Dissolved Oxygen and Water Temperature for 2023

Jan 25, 2024 | 1 of 1

Period Selected: 2023-01-01 00:00 - 2023-12-31 23:59 UTC Offset: -05:00

Water Temperature (C)

Conewago Creek - pH for 2023 Jan 25, 2024 | 1 of 1

Period Selected: 2023-01-01 00:00 - 2023-12-31 23:59 UTC Offset: -05:00