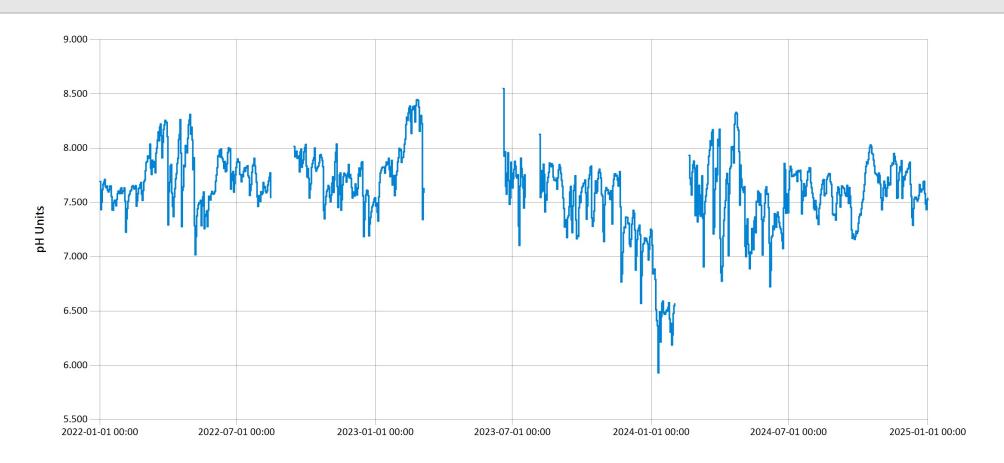

# Time Series Data Report

Conewago Creek pH for 2022-2024 - Daily Average for Conewago Creek near Aberdeen, PA

Period Selected: 2022-01-01 00:00 - 2025-01-01 23:59

UTC Offset: -05:00

#### - pH Units