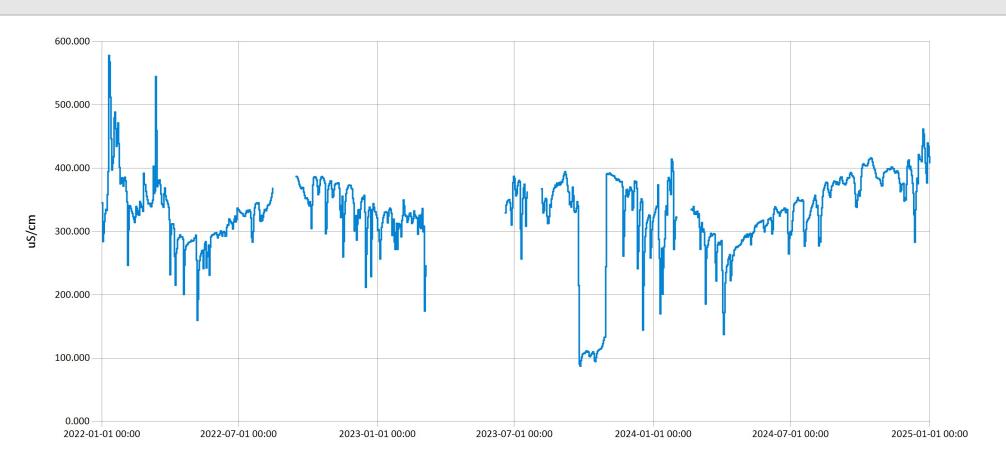

## Time Series Data Report

Conewago Creek Specific Conductivity for 2022-2024 - Daily Average for Conewago Creek near Aberdeen, P

Period Selected: 2022-01-01 00:00 - 2025-01-01 23:59

UTC Offset: -05:00

- Specific Conductivity (uS/cm)