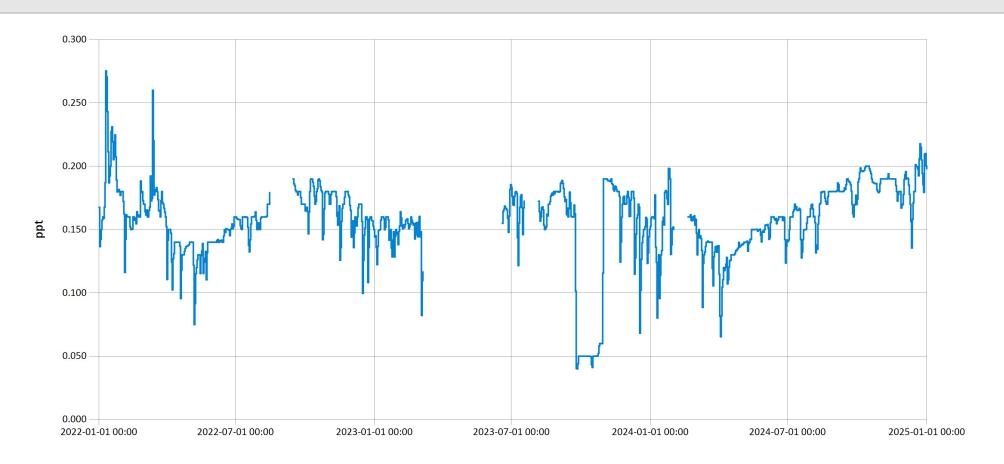

## Time Series Data Report

Conewago Creek Salinity for 2022-2024 - Daily Average for Conewago Creek near Aberdeen, PA

Period Selected: 2022-01-01 00:00 - 2025-01-01 23:59

UTC Offset: -05:00

- Salinity (ppt)