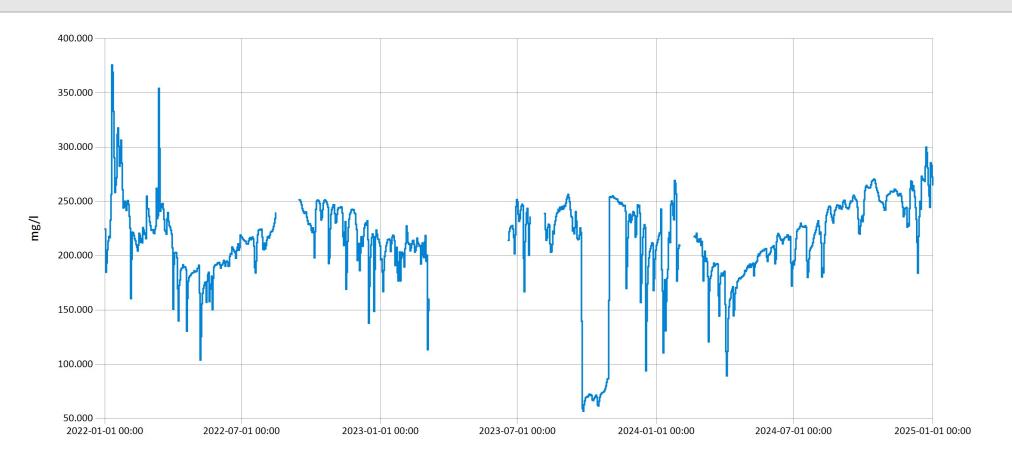

#### Time Series Data Report

Conewago Creek Total Dissolved Solids for 2022-2024 - Daily Average for Conewago Creek near Aberdeen,

Period Selected: 2022-01-01 00:00 - 2025-01-01 23:59

UTC Offset: -05:00

- Total Dissolved Solids (mg/l)