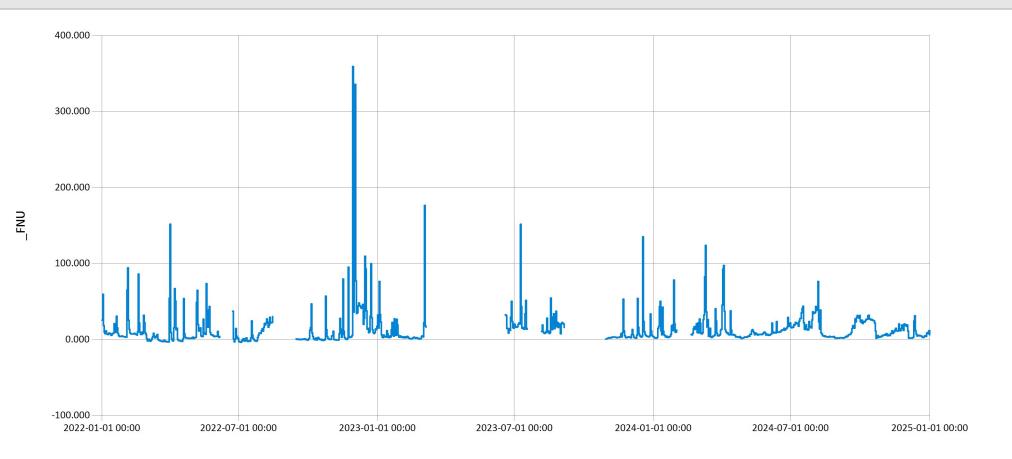

## Time Series Data Report

Conewago Creek Turbidity for 2022-2024 - Daily Average for Conewago Creek near Aberdeen, PA

Period Selected: 2022-01-01 00:00 - 2025-01-01 23:59

UTC Offset: -05:00

#### - Turbidity (FNU)