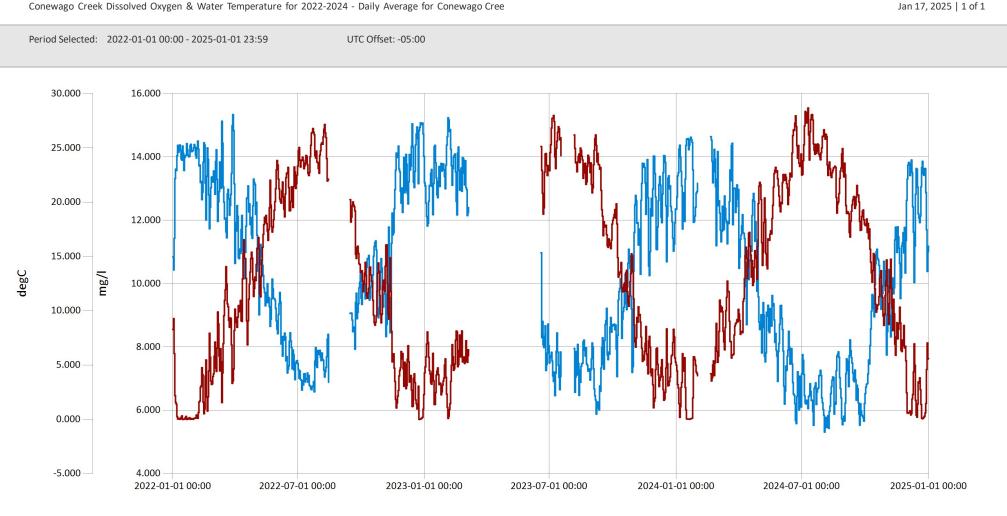

#### Time Series Data Report

Conewago Creek Dissolved Oxygen & Water Temperature for 2022-2024 - Daily Average for Conewago Cree