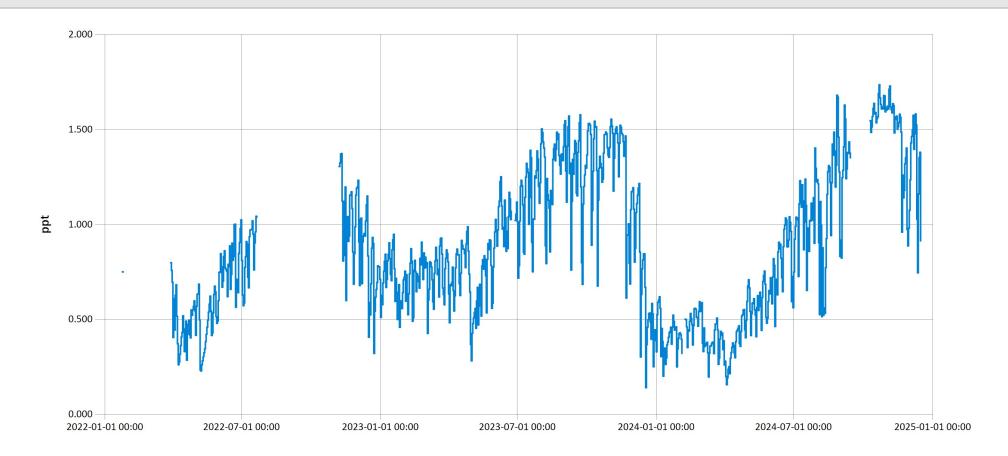

Jan 17, 2025 | 1 of 1

Period Selected: 2022-01-01 00:00 - 2025-01-01 23:59 UTC Offset: -05:00

— Salinity (ppt)

Eastern Headwaters Mill Creek Total Dissolved Solids for 2022-2024 - Daily Average for Mill Creek near Gro

Jan 17, 2025 | 1 of 1

Period Selected: 2022-01-01 00:00 - 2025-01-01 23:59 UTC Offset: -05:00

Total Dissolved Solids (mg/l)

Eastern Headwaters Mill Creek Turbidity for 2022-2024 - Daily Average for Mill Creek near Groffdale, PA