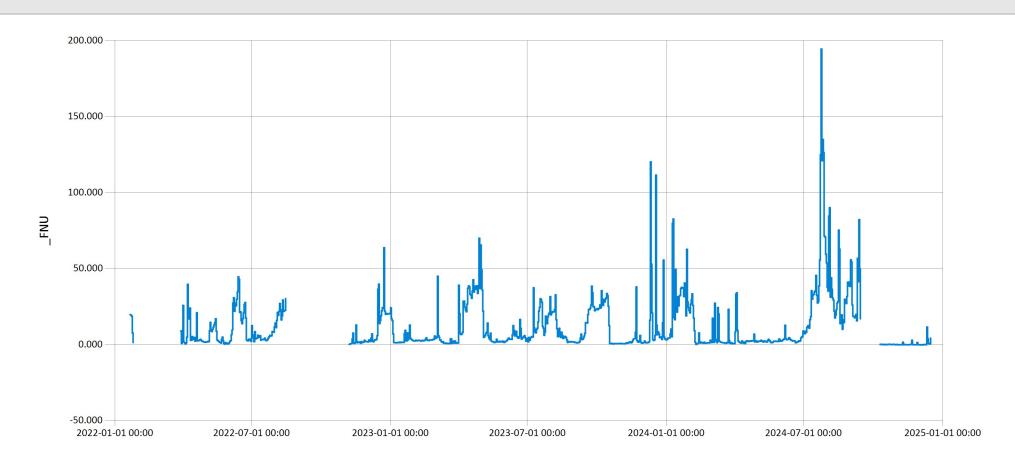

Jan 21, 2025 | 1 of 1

Period Selected: 2022-01-01 00:00 - 2025-01-01 23:59 UTC Offset: -05:00

Turbidity (FNU)