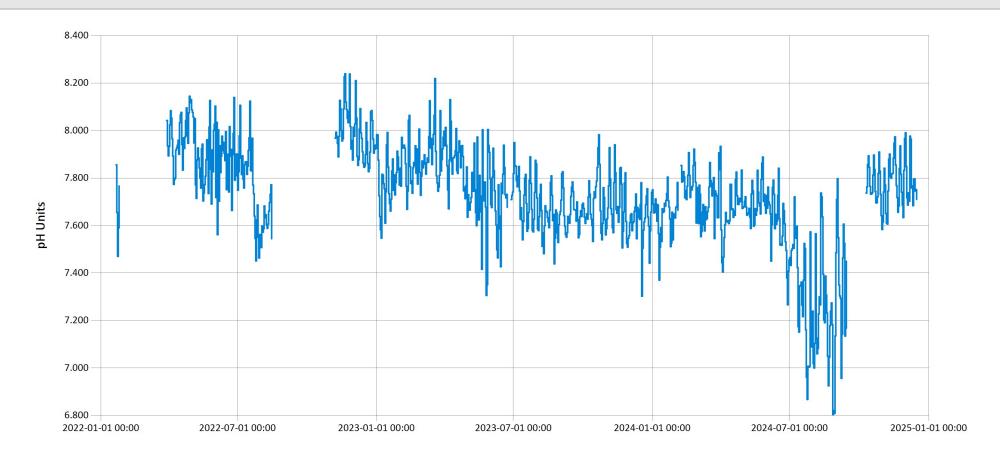

Eastern Headwaters Mill Creek pH for 2022-2024 - Daily Average for Mill Creek near Groffdale, PA

Jan 17, 2025 | 1 of 1

Period Selected: 2022-01-01 00:00 - 2025-01-01 23:59 UTC Offset: -05:00

- pH Units

Eastern Headwaters Mill Creek Specific Conductivity for 2022-2024 - Daily Average for Mill Creek near Groff

Jan 17, 2025 | 1 of 1

Period Selected: 2022-01-01 00:00 - 2025-01-01 23:59 UTC Offset: -05:00

Specific Conductivity (uS/cm)

Eastern Headwaters Mill Creek Salinity for 2022-2024 - Daily Average for Mill Creek near Groffdale, PA