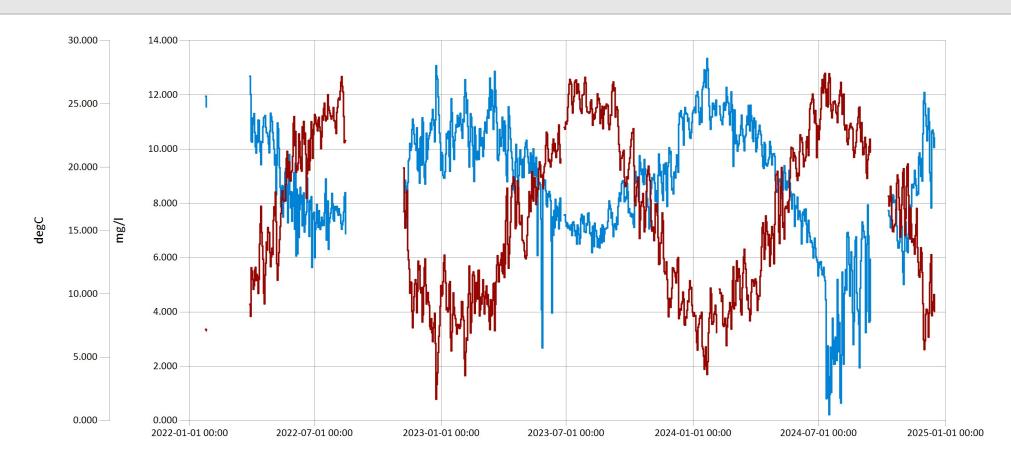

Eastern Headwaters Mill Creek Dissolved Oxygen & Water Temperature for 2022-2024 - Daily Average for

Jan 17, 2025 | 1 of 1

Period Selected: 2022-01-01 00:00 - 2025-01-01 23:59 UTC Offset: -05:00

— Water Temperature (C)