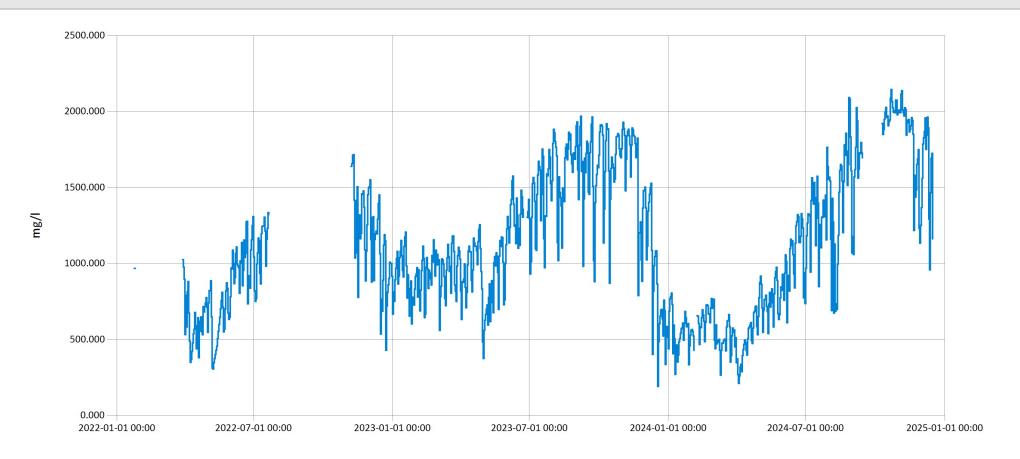

Jan 17, 2025 | 1 of 1

Period Selected: 2022-01-01 00:00 - 2025-01-01 23:59 UTC Offset: -05:00

Total Dissolved Solids (mg/l)

Eastern Headwaters Mill Creek Turbidity for 2022-2024 - Daily Average for Mill Creek near Groffdale, PA

Jan 21, 2025 | 1 of 1

Period Selected: 2022-01-01 00:00 - 2025-01-01 23:59 UTC Offset: -05:00

Turbidity (FNU)