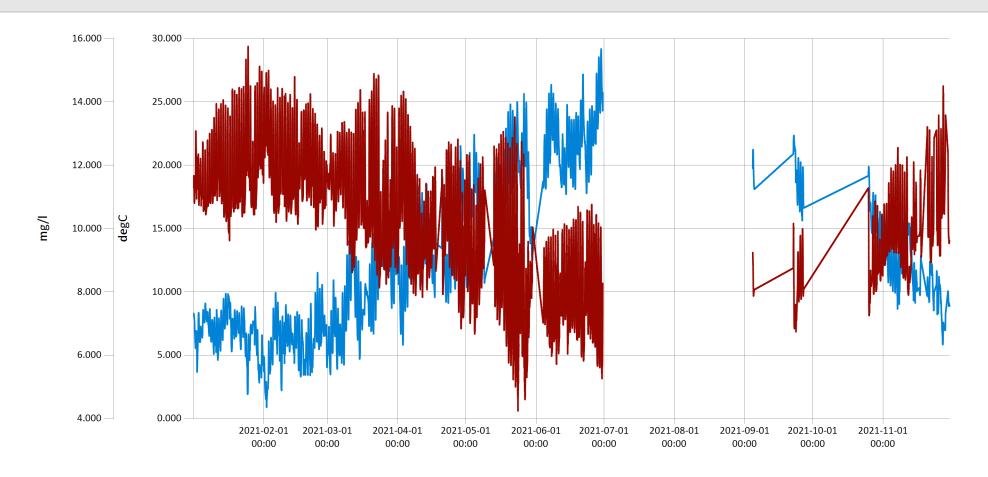

Eastern Mill Creek Dissolved Oxygen & Water Temperature 2021 - DO & Water Temp. values for Eastern Mil1

Feb 1, 2023 | 1 of 1

Period Selected: 2021-01-01 00:00 - 2021-12-31 23:59 UTC Offset: -05:00

Water Temperature (C)

Dissolved Oxygen (mg/l)

Eastern Mill Creek pH 2021 - pH values for Eastern Mill Creek for the year 2021

Feb 1, 2023 | 1 of 1

Period Selected: 2021-01-01 00:00 - 2021-12-31 23:59 UTC Offset: -05:00

Eastern Mill Creek Total Dissolved Solids 2021 - TDS values for Eastern Mill Creek for the year 2021