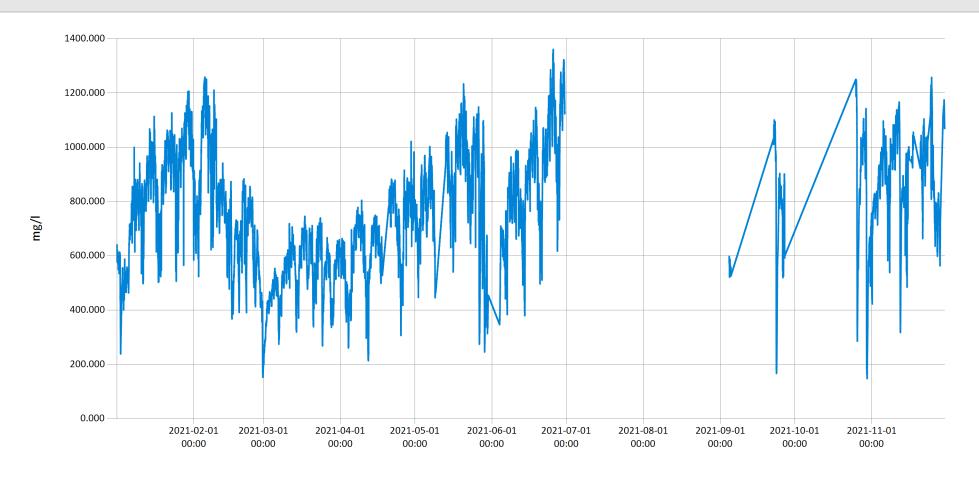

Dissolved Oxygen (mg/l)

Eastern Mill Creek pH 2021 - pH values for Eastern Mill Creek for the year 2021

Feb 1, 2023 | 1 of 1

Period Selected: 2021-01-01 00:00 - 2021-12-31 23:59 UTC Offset: -05:00

Eastern Mill Creek Total Dissolved Solids 2021 - TDS values for Eastern Mill Creek for the year 2021

Feb 1, 2023 | 1 of 1

Period Selected: 2021-01-01 00:00 - 2021-12-31 23:59 UTC Offset: -05:00

--- TDS (mg/l)

Eastern Mill Creek Turbidity 2021 - Turbidity values for Eastern Mill Creek for the year 2021

Feb 1, 2023 | 1 of 1