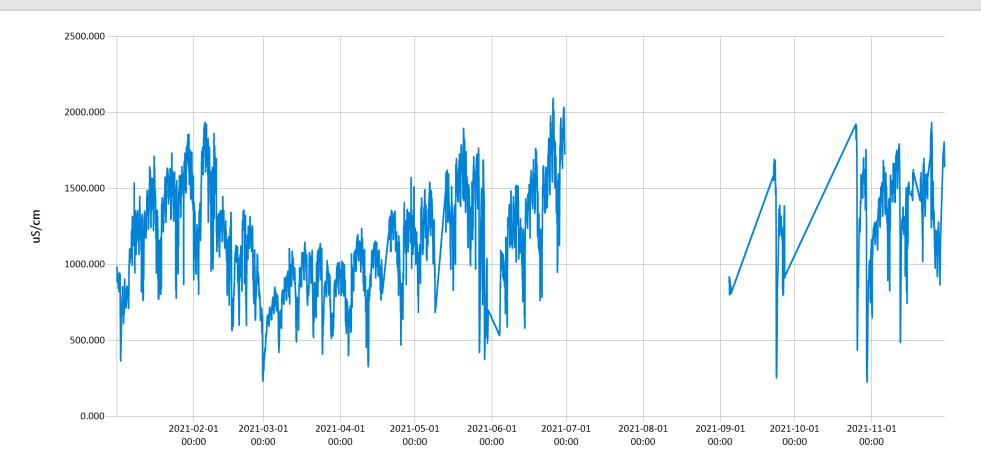

Eastern Mill Creek Specific Conductivity 2021 - SP. Cond. values for Eastern Mill Creek for the year 2021

Feb 1, 2023 | 1 of 1

Period Selected: 2021-01-01 00:00 - 2021-12-31 23:59 UTC Offset: -05:00

Specific Conductivity (uS/cm)