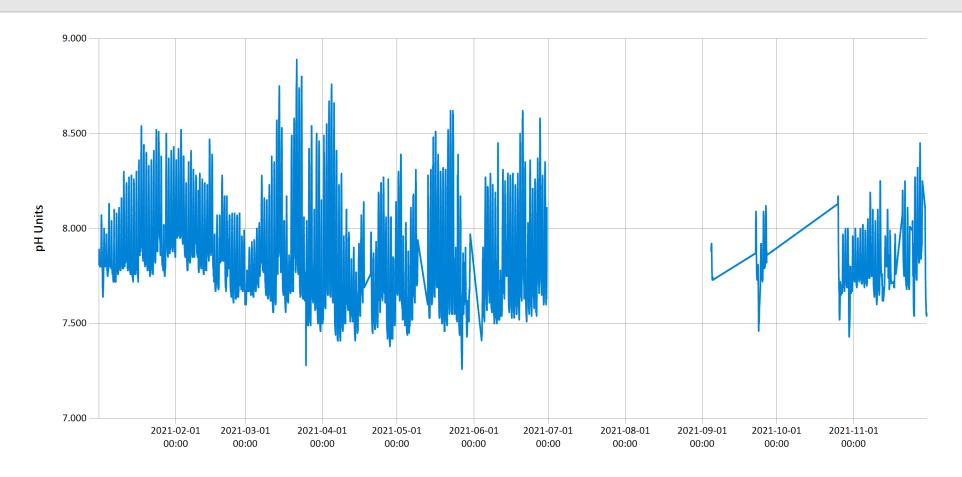

Dissolved Oxygen (mg/l)

Eastern Mill Creek pH 2021 - pH values for Eastern Mill Creek for the year 2021

Feb 1, 2023 | 1 of 1

Period Selected: 2021-01-01 00:00 - 2021-12-31 23:59 UTC Offset: -05:00

Eastern Mill Creek Total Dissolved Solids 2021 - TDS values for Eastern Mill Creek for the year 2021