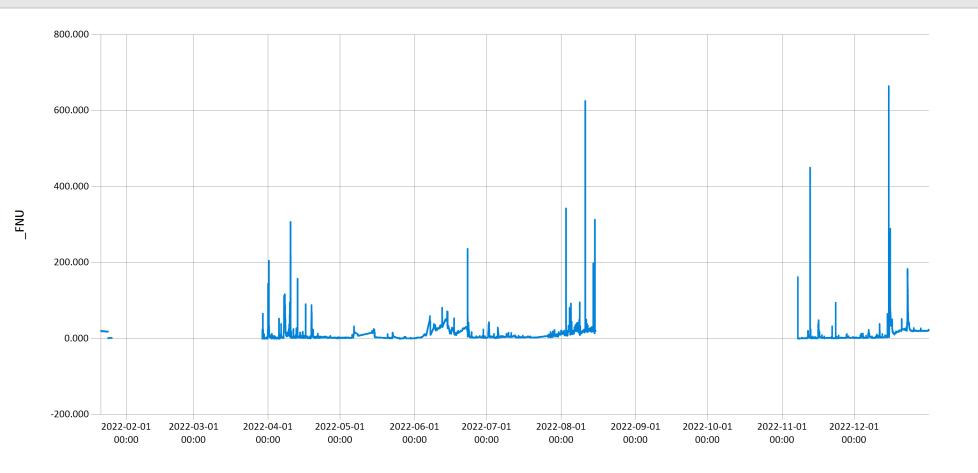

## Time Series Data Report

Eastern Mill Creek Turbidity 2022 - Turbidity values for Eastern Mill Creek for the year 2022

Period Selected: 2022-01-01 00:00 - 2022-12-31 23:59

UTC Offset: -05:00

DISCLAIMER - AQUARIUS is the leading software suite to acquire, process, model, and publish water data. Environmental monitoring agencies worldwide trust AQUARIUS to produce accurate water information in real-time. A modern design delivers the latest water science in an intuitive experience.