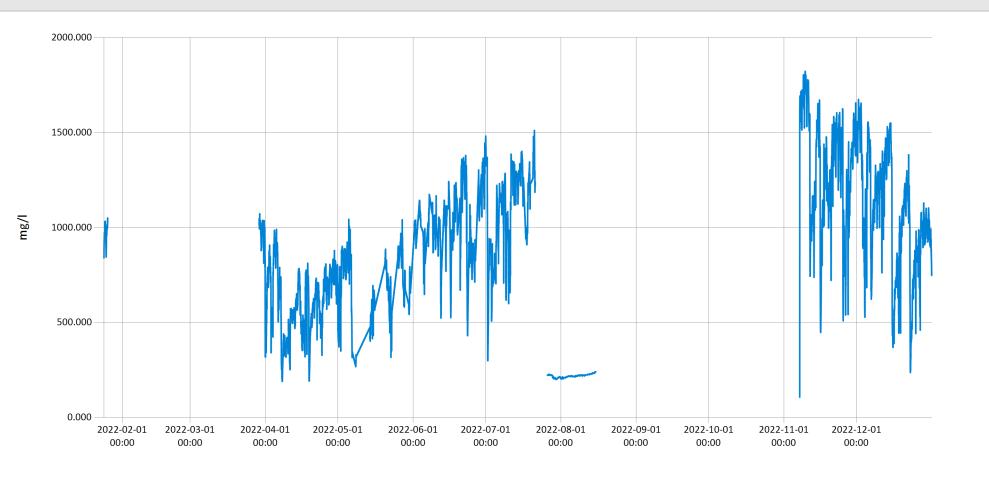

## Time Series Data Report

Eastern Mill Creek Total Dissolved Solids 2022 - TDS values for Eastern Mill Creek for the year 2022

Period Selected: 2022-01-01 00:00 - 2022-12-31 23:59

UTC Offset: -05:00

— TDS (mg/l)

DISCLAIMER - AQUARIUS is the leading software suite to acquire, process, model, and publish water data. Environmental monitoring agencies worldwide trust AQUARIUS to produce accurate water information in real-time. A modern design delivers the latest water science in an intuitive experience.

Feb 1, 2023 | 1 of 1