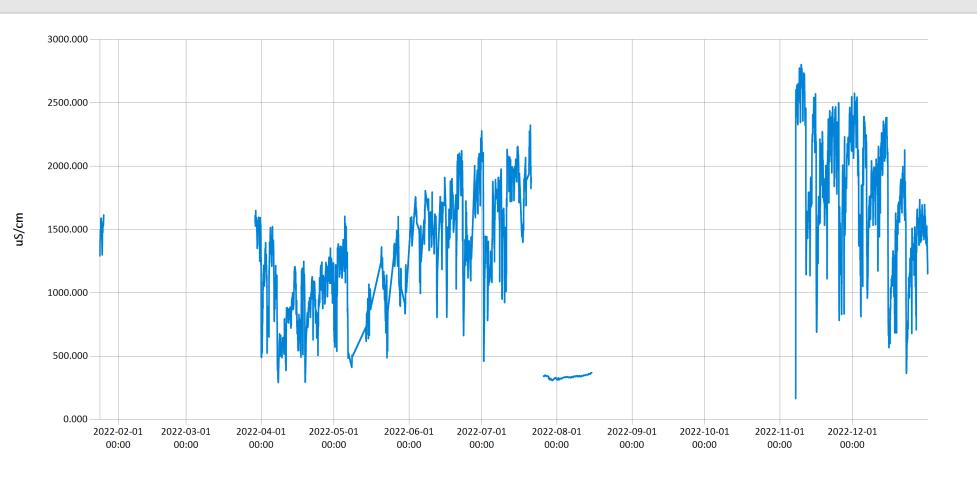

## Time Series Data Report

Eastern Mill Creek Specific Conductivity 2022 - SP. Cond. values for Eastern Mill Creek for the year 2022

Period Selected: 2022-01-01 00:00 - 2022-12-31 23:59

UTC Offset: -05:00

- Specific Conductivity (uS/cm)

Feb 1, 2023 | 1 of 1