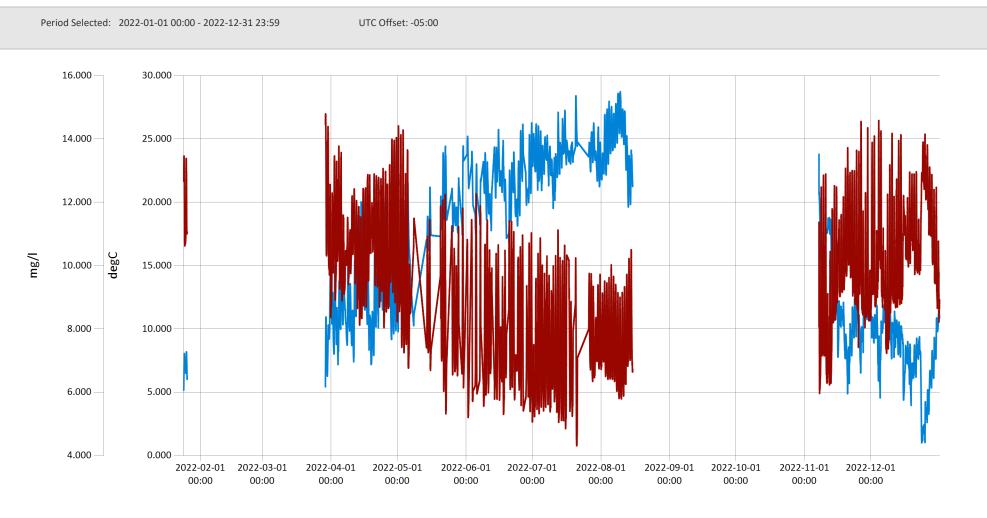

## **Time Series Data Report**

Eastern Mill Creek Dissolved Oxygen & Water Temperature 2022 - DO & Water Temp. values for Eastern Mil2

Faster Analysis. Better Decisions.

Feb 1, 2023 | 1 of 1

Eastern Mill Creek pH 2022 - pH values for Eastern Mill Creek for the year 2022

Period Selected: 2022-01-01 00:00 - 2022-12-31 23:59

UTC Offset: -05:00

DISCLAIMER - AQUARIUS is the leading software suite to acquire, process, model, and publish water data. Environmental monitoring agencies worldwide trust AQUARIUS to produce accurate water information in real-time. A modern design delivers the latest water science in an intuitive experience.