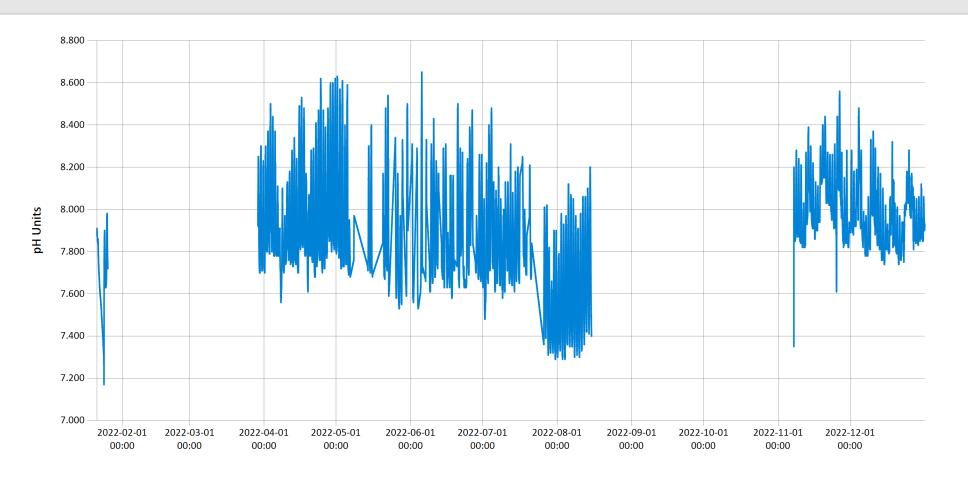

## **Time Series Data Report**

Eastern Mill Creek Dissolved Oxygen & Water Temperature 2022 - DO & Water Temp. values for Eastern Mil2

Faster Analysis. Better Decisions.

Feb 1, 2023 | 1 of 1

Eastern Mill Creek pH 2022 - pH values for Eastern Mill Creek for the year 2022

Period Selected: 2022-01-01 00:00 - 2022-12-31 23:59

UTC Offset: -05:00

DISCLAIMER - AQUARIUS is the leading software suite to acquire, process, model, and publish water data. Environmental monitoring agencies worldwide trust AQUARIUS to produce accurate water information in real-time. A modern design delivers the latest water science in an intuitive experience.