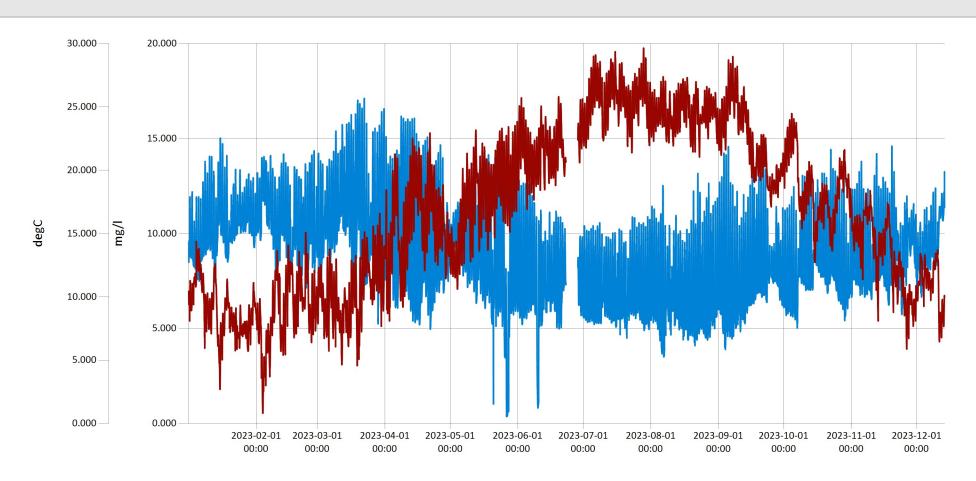

Mill Creek (Headwaters) - Specific Conductivity for 2023

Jan 25, 2024 | 1 of 1

Period Selected: 2023-01-01 00:00 - 2023-12-31 23:59 UTC Offset: -05:00

Specific Conductivity (uS/cm)

Mill Creek (Headwaters) - Dissolved Oxygen and Water Temperature for 2023

Jan 25, 2024 | 1 of 1

Period Selected: 2023-01-01 00:00 - 2023-12-31 23:59 UTC Offset: -05:00

— Water Temperature (C)

Mill Creek (Headwaters) - pH for 2023 Jan 25, 2024 | 1 of 1

Period Selected: 2023-01-01 00:00 - 2023-12-31 23:59 UTC Offset: -05:00