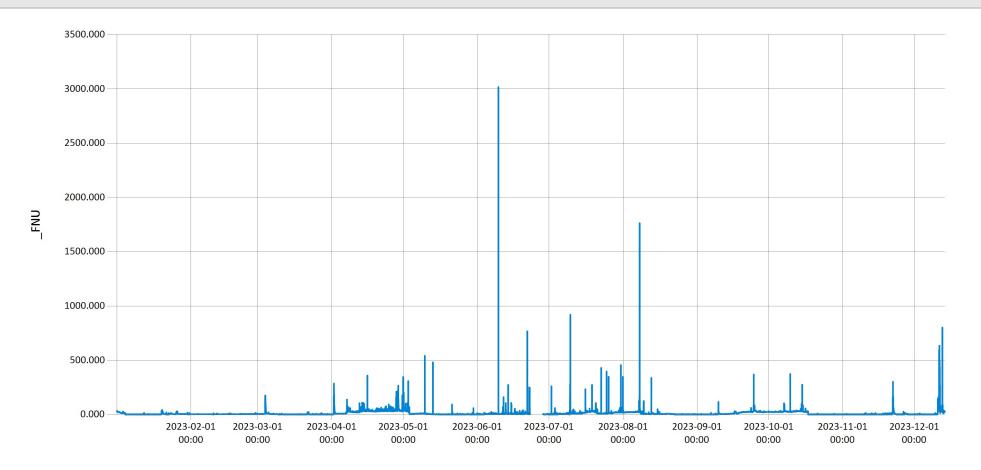

Jan 25, 2024 | 1 of 1

Period Selected: 2023-01-01 00:00 - 2023-12-31 23:59 UTC Offset: -05:00

Total Dissolved Solids (mg/l)

Mill Creek (Headwaters) - Turbidity for 2023

Jan 25, 2024 | 1 of 1

Period Selected: 2023-01-01 00:00 - 2023-12-31 23:59 UTC Offset: -05:00

— Turbidity (FNU)