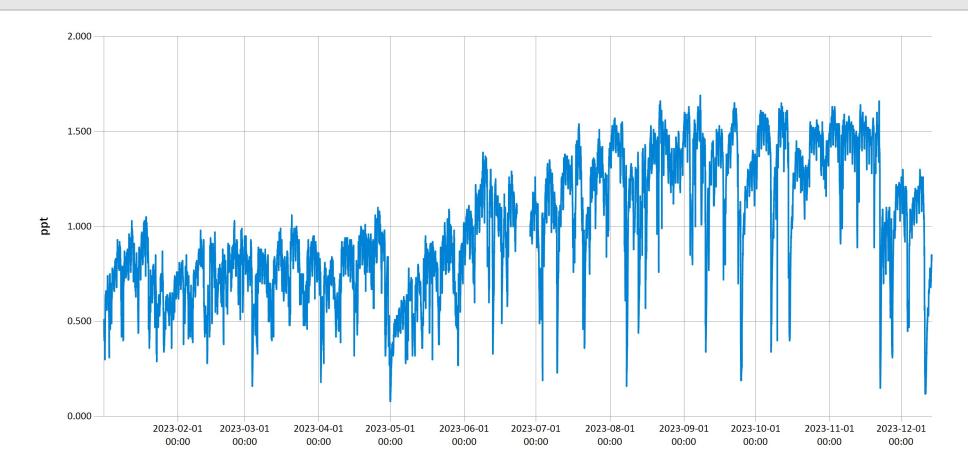

Mill Creek (Headwaters) - Salinity for 2023

Jan 25, 2024 | 1 of 1

Period Selected: 2023-01-01 00:00 - 2023-12-31 23:59 UTC Offset: -05:00

— Salinity (ppt)

Mill Creek (Headwaters) - Total Dissolved Solids for 2023

Jan 25, 2024 | 1 of 1

Period Selected: 2023-01-01 00:00 - 2023-12-31 23:59 UTC Offset: -05:00

Total Dissolved Solids (mg/l)

Mill Creek (Headwaters) - Turbidity for 2023

Jan 25, 2024 | 1 of 1

Period Selected: 2023-01-01 00:00 - 2023-12-31 23:59 UTC Offset: -05:00