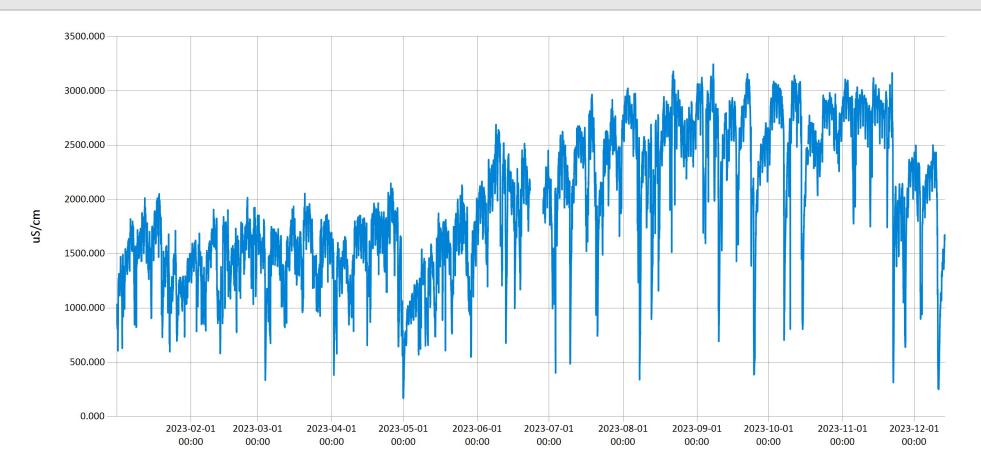

Mill Creek (Headwaters) - Specific Conductivity for 2023

Jan 25, 2024 | 1 of 1

Period Selected: 2023-01-01 00:00 - 2023-12-31 23:59 UTC Offset: -05:00

Specific Conductivity (uS/cm)

Mill Creek (Headwaters) - Dissolved Oxygen and Water Temperature for 2023