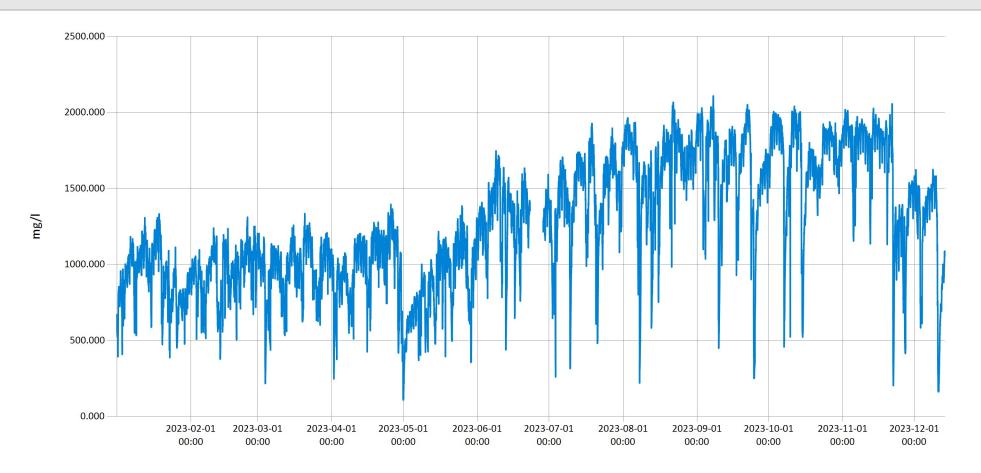

Jan 25, 2024 | 1 of 1

Period Selected: 2023-01-01 00:00 - 2023-12-31 23:59 UTC Offset: -05:00

Total Dissolved Solids (mg/l)

Mill Creek (Headwaters) - Turbidity for 2023

Jan 25, 2024 | 1 of 1

Period Selected: 2023-01-01 00:00 - 2023-12-31 23:59 UTC Offset: -05:00