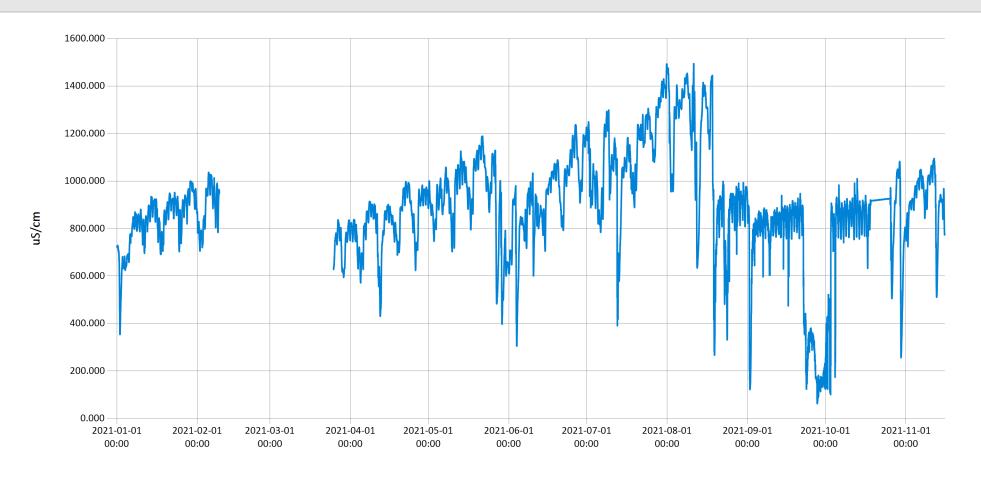

Central Mill Creek Specific Conductivity 2021 - Sp. Cond. values for Central Mill Creek for the year 2021

Jan 31, 2023 | 1 of 1

Period Selected: 2021-01-01 00:00 - 2021-12-31 23:59 UTC Offset: -05:00

— Specific Conductivity (uS/cm)