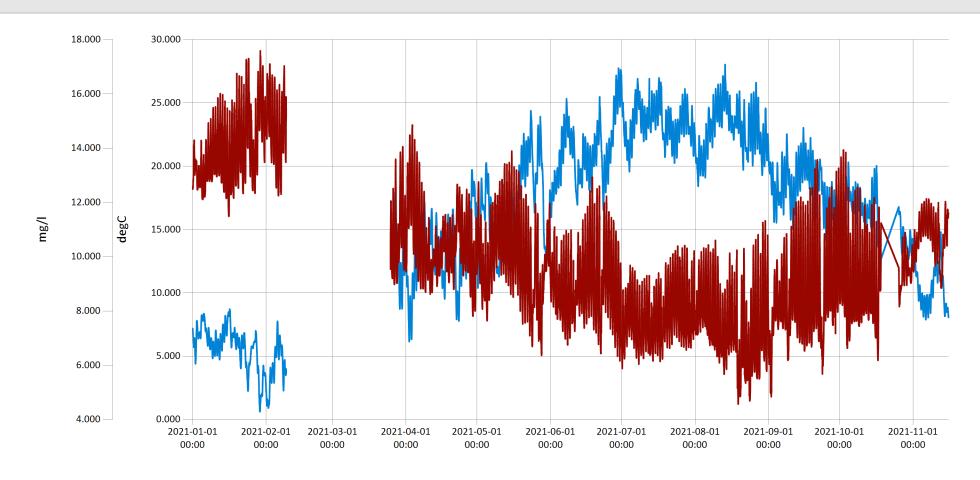

Central Mill Creek Dissolved Oxygen & Water Temperature 2021 - Dissolved Oxygen & Water Temperature

Jan 31, 2023 | 1 of 1

Period Selected: 2021-01-01 00:00 - 2021-12-31 23:59 UTC Offset: -05:00

— Dissolved Oxygen (mg/l)