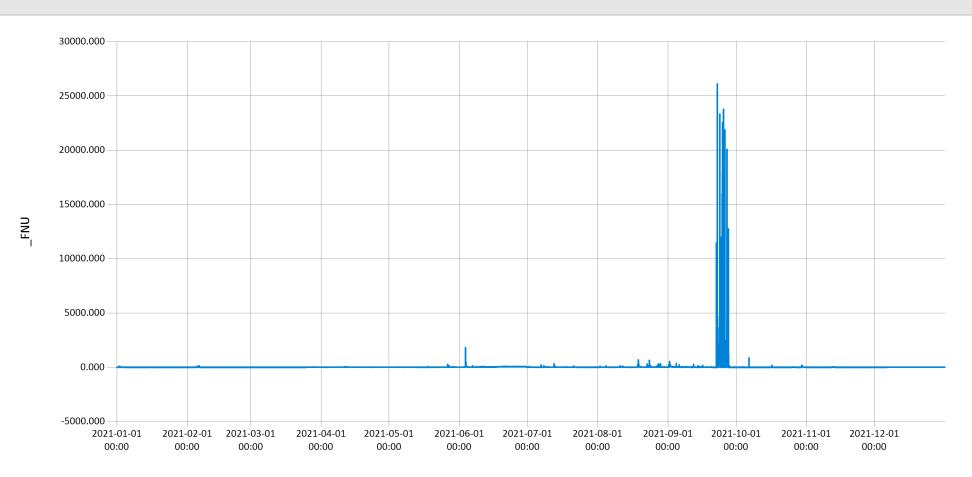

Jan 31, 2023 | 1 of 1

Period Selected: 2021-01-01 00:00 - 2021-12-31 23:59 UTC Offset: -05:00

TDS (mg/l)

Central Mill Creek Turbidity 2021 - Turbidity values for Central Mill Creek for the year 2021

Jan 31, 2023 | 1 of 1

Period Selected: 2021-01-01 00:00 - 2021-12-31 23:59 UTC Offset: -05:00

— Turbidity (FNU)