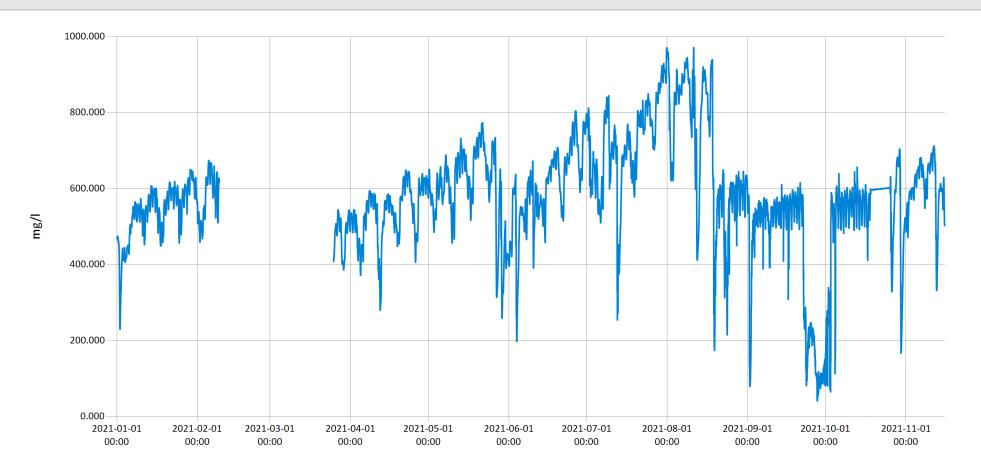

Central Mill Creek pH 2021 - pH values for Central Mill Creek for the year 2021

Jan 31, 2023 | 1 of 1

Period Selected: 2021-01-01 00:00 - 2021-12-31 23:59 UTC Offset: -05:00

Central Mill Creek Total Dissolved Solids 2021 - TDS values for Central Mill Creek for the year 2021

Jan 31, 2023 | 1 of 1

Period Selected: 2021-01-01 00:00 - 2021-12-31 23:59 UTC Offset: -05:00

TDS (mg/l)

Central Mill Creek Turbidity 2021 - Turbidity values for Central Mill Creek for the year 2021

Jan 31, 2023 | 1 of 1