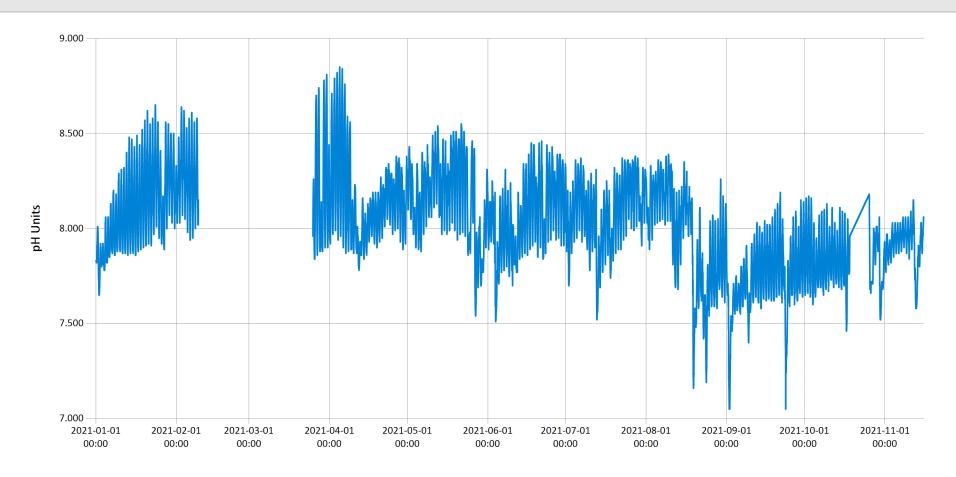

Central Mill Creek pH 2021 - pH values for Central Mill Creek for the year 2021

Jan 31, 2023 | 1 of 1

Period Selected: 2021-01-01 00:00 - 2021-12-31 23:59 UTC Offset: -05:00

Central Mill Creek Total Dissolved Solids 2021 - TDS values for Central Mill Creek for the year 2021