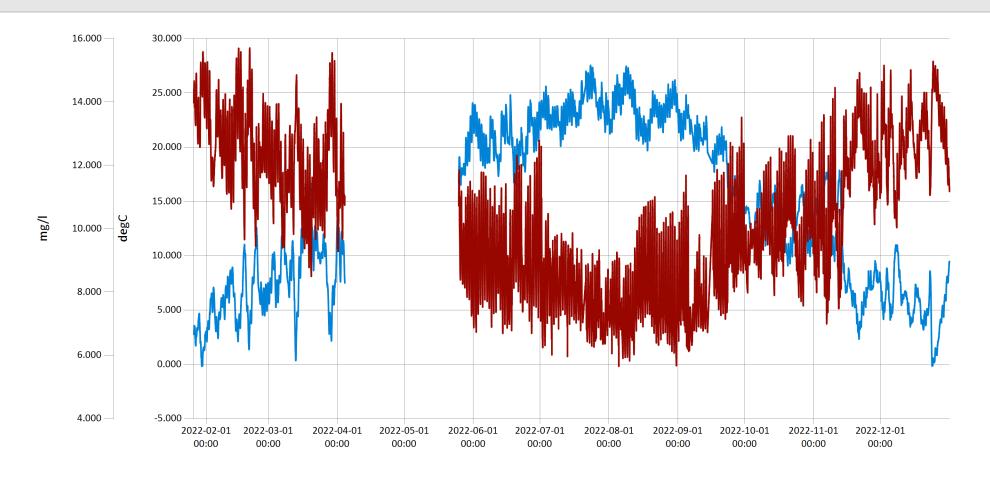

Central Mill Creek Dissolved Oxygen & Water Temperature 2022 - Dissolved Oxygen & Water Temperature

Jan 31, 2023 | 1 of 1

Period Selected: 2022-01-01 00:00 - 2022-12-31 23:59 UTC Offset: -05:00

Water Temperature (C)

— Dissolved Oxygen (mg/l)

Jan 31, 2023 | 1 of 1