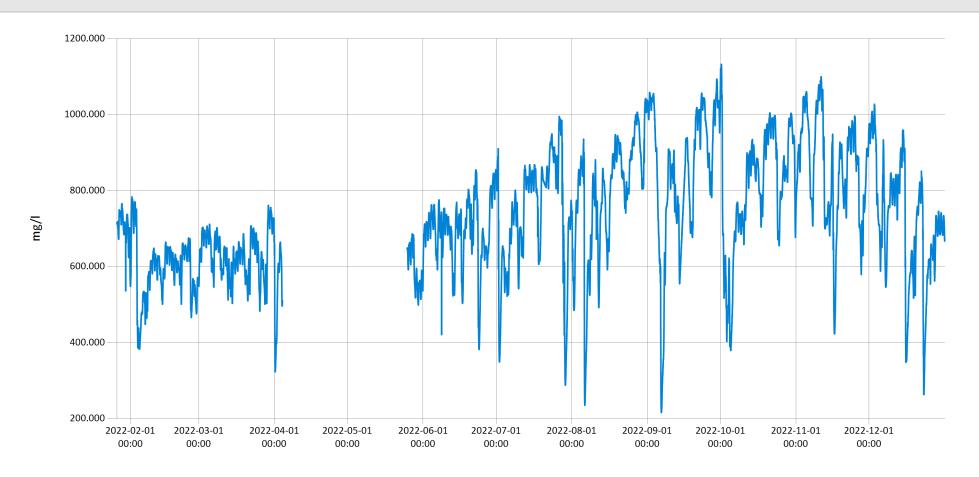

# Time Series Data Report

Central Mill Creek pH 2022 - pH values for Central Mill Creek for the year 2022

Period Selected: 2022-01-01 00:00 - 2022-12-31 23:59 UTC Offset: -05:00

Central Mill Creek Total Dissolved Solids 2022 - TDS values for Central Mill Creek for the year 2022

Jan 31, 2023 | 1 of 1

Period Selected: 2022-01-01 00:00 - 2022-12-31 23:59 UTC Offset: -05:00

— TDS (mg/l)

Central Mill Creek Turbidity 2022 - Turbidity values for Central Mill Creek for the year 2022

Jan 31, 2023 | 1 of 1