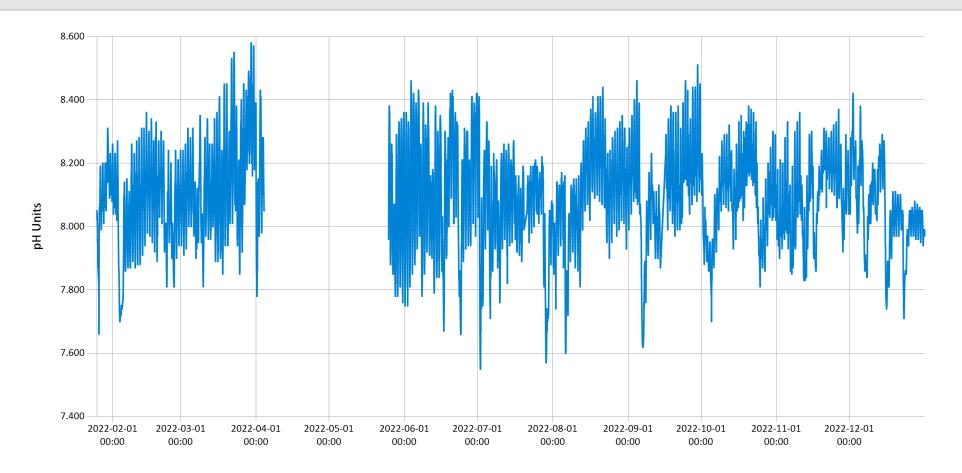

# Time Series Data Report

Central Mill Creek pH 2022 - pH values for Central Mill Creek for the year 2022

Period Selected: 2022-01-01 00:00 - 2022-12-31 23:59 UTC Offset: -05:00

Central Mill Creek Total Dissolved Solids 2022 - TDS values for Central Mill Creek for the year 2022