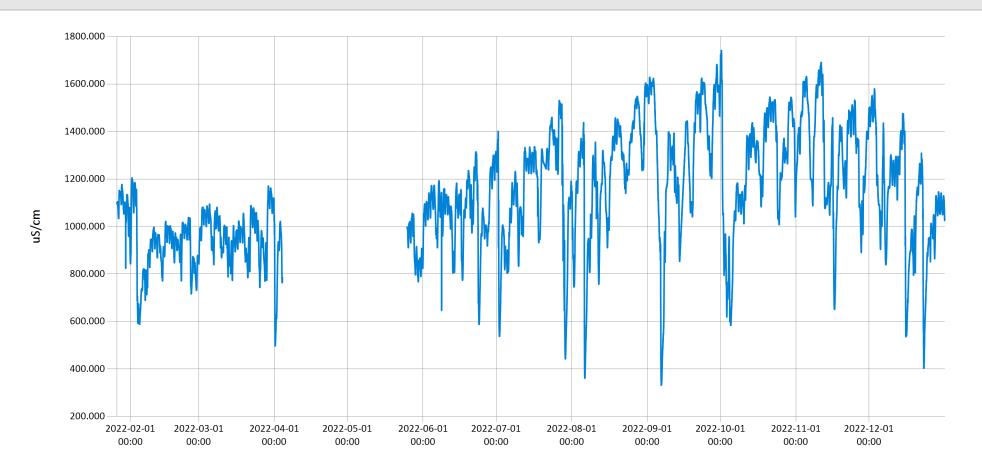

Central Mill Creek Specific Conductivity 2022 - Sp. Cond. values for Central Mill Creek for the year 2022

Jan 31, 2023 | 1 of 1

Period Selected: 2022-01-01 00:00 - 2022-12-31 23:59 UTC Offset: -05:00

— Specific Conductivity (uS/cm)