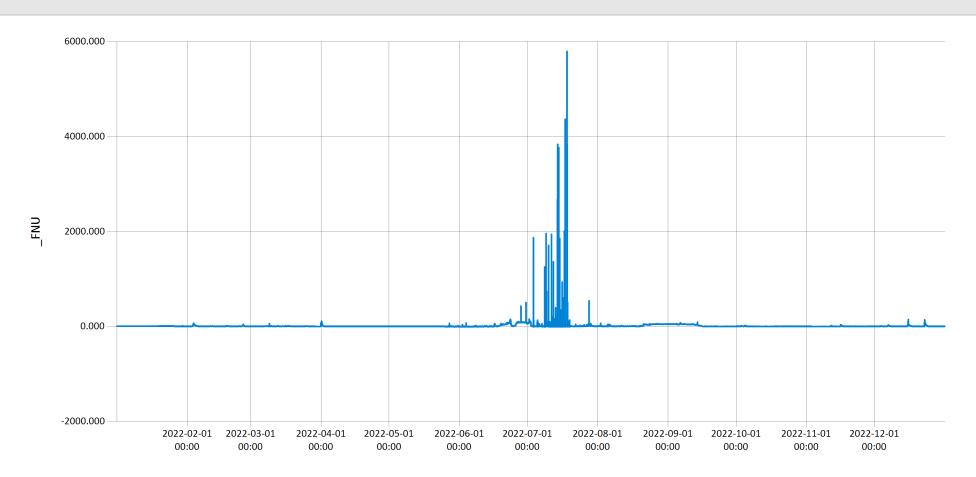

Jan 31, 2023 | 1 of 1

Period Selected: 2022-01-01 00:00 - 2022-12-31 23:59 UTC Offset: -05:00

— TDS (mg/l)

Central Mill Creek Turbidity 2022 - Turbidity values for Central Mill Creek for the year 2022

Jan 31, 2023 | 1 of 1

Period Selected: 2022-01-01 00:00 - 2022-12-31 23:59 UTC Offset: -05:00

— Turbidity (FNU)