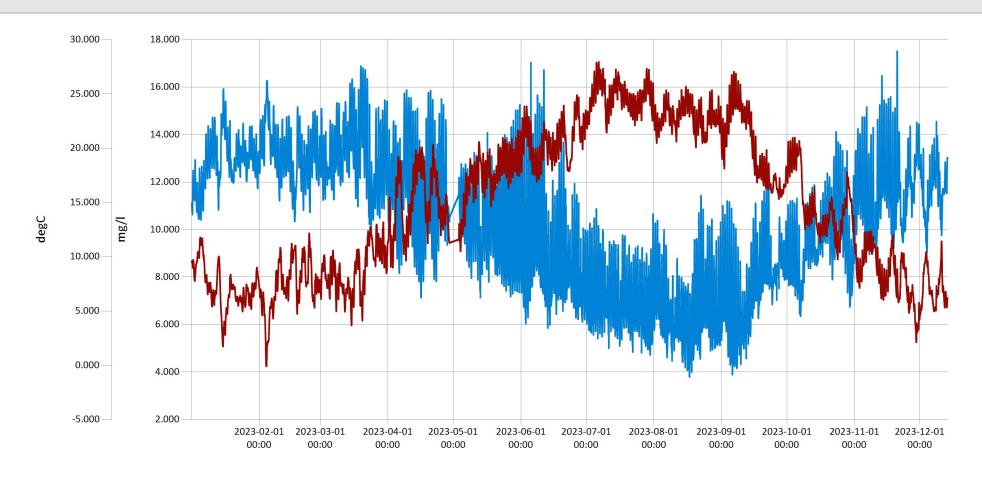

Mill Creek (Mid-Headwaters) - Specific Conductivity for 2023

Jan 25, 2024 | 1 of 1

Period Selected: 2023-01-01 00:00 - 2023-12-31 23:59 UTC Offset: -05:00

Specific Conductivity (uS/cm)

Mill Creek (Mid-Headwaters) - Dissolved Oxygen and Water Temperature for 2023

Jan 25, 2024 | 1 of 1

Period Selected: 2023-01-01 00:00 - 2023-12-31 23:59 UTC Offset: -05:00

Water Temperature (C)

Mill Creek (Mid-Headwaters) - pH for 2023

Period Selected: 2023-01-01 00:00 - 2023-12-31 23:59 UTC Offset: -05:00