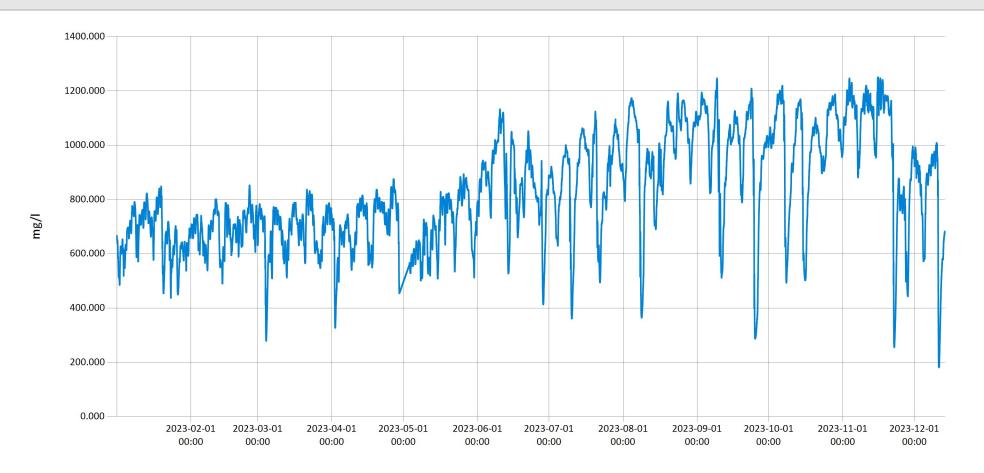

Jan 25, 2024 | 1 of 1

Period Selected: 2023-01-01 00:00 - 2023-12-31 23:59 UTC Offset: -05:00

Total Dissolved Solids (mg/l)

Mill Creek (Mid-Headwaters) - Turbidity for 2023

Jan 25, 2024 | 1 of 1

Period Selected: 2023-01-01 00:00 - 2023-12-31 23:59 UTC Offset: -05:00

— Turbidity (FNU)