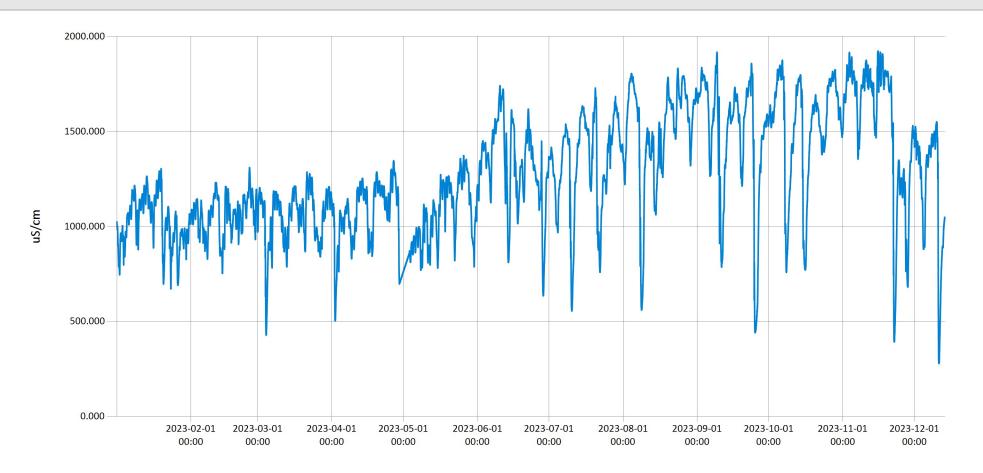

Mill Creek (Mid-Headwaters) - Specific Conductivity for 2023

Jan 25, 2024 | 1 of 1

Period Selected: 2023-01-01 00:00 - 2023-12-31 23:59 UTC Offset: -05:00

Specific Conductivity (uS/cm)

Mill Creek (Mid-Headwaters) - Dissolved Oxygen and Water Temperature for 2023