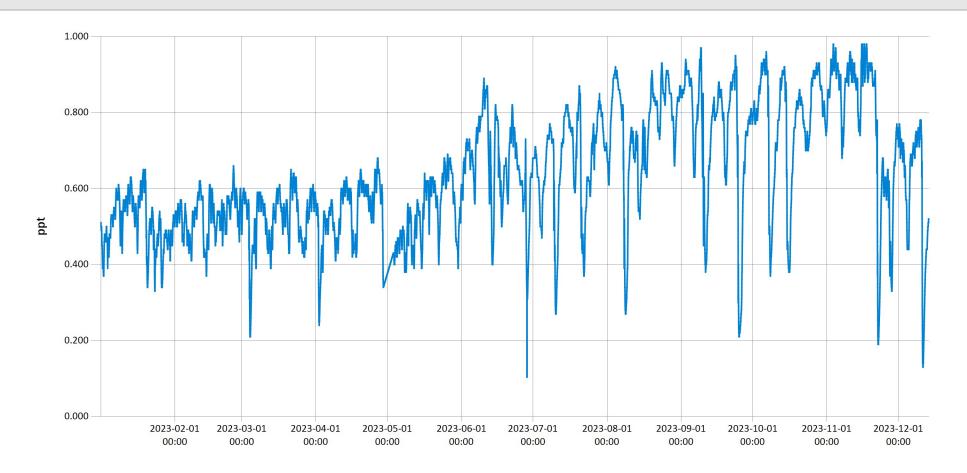

Jan 25, 2024 | 1 of 1

Period Selected: 2023-01-01 00:00 - 2023-12-31 23:59 UTC Offset: -05:00

Total Dissolved Solids (mg/l)

Mill Creek (Mid-Headwaters) - Turbidity for 2023

Jan 25, 2024 | 1 of 1

Period Selected: 2023-01-01 00:00 - 2023-12-31 23:59 UTC Offset: -05:00