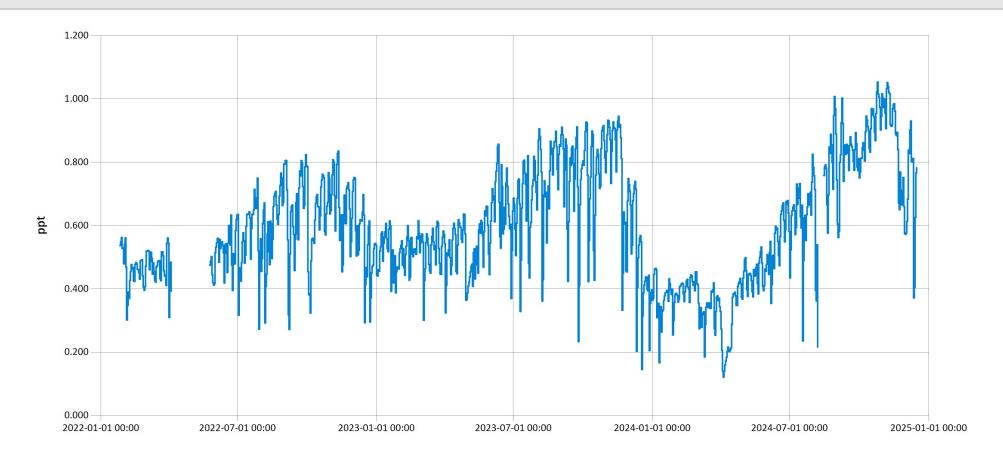

Jan 17, 2025 | 1 of 1

Period Selected: 2022-01-01 00:00 - 2025-01-01 23:59 UTC Offset: -05:00

— Salinity (ppt)

Mid-Headwaters Mill Creek Total Dissolved Solids for 2022-2024 - Daily Average for Mill Creek near Mascot