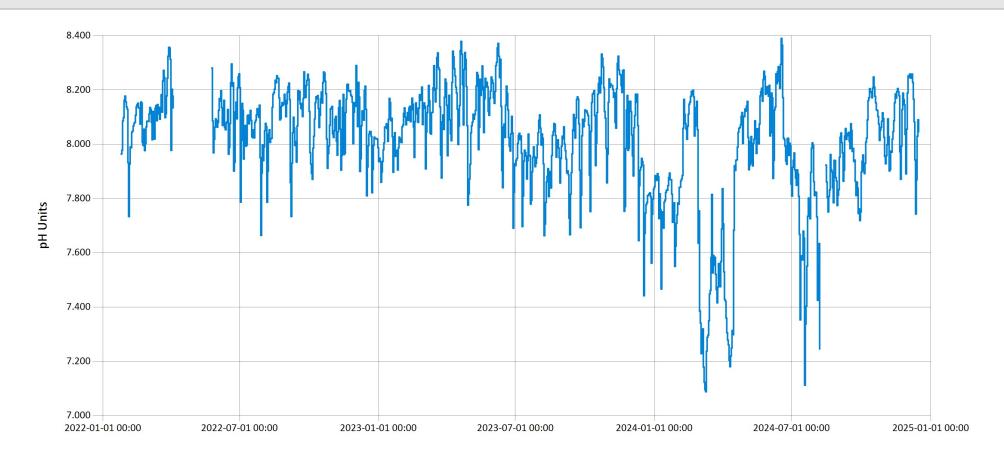

Mid-Headwaters Mill Creek pH for 2022-2024 - Daily Average for Mill Creek near Mascot, PA

Jan 17, 2025 | 1 of 1

Period Selected: 2022-01-01 00:00 - 2025-01-01 23:59 UTC Offset: -05:00

- pH Units

Mid-Headwaters Mill Creek Specific Conductivity for 2022-2024 - Daily Average for Mill Creek near Mascot,