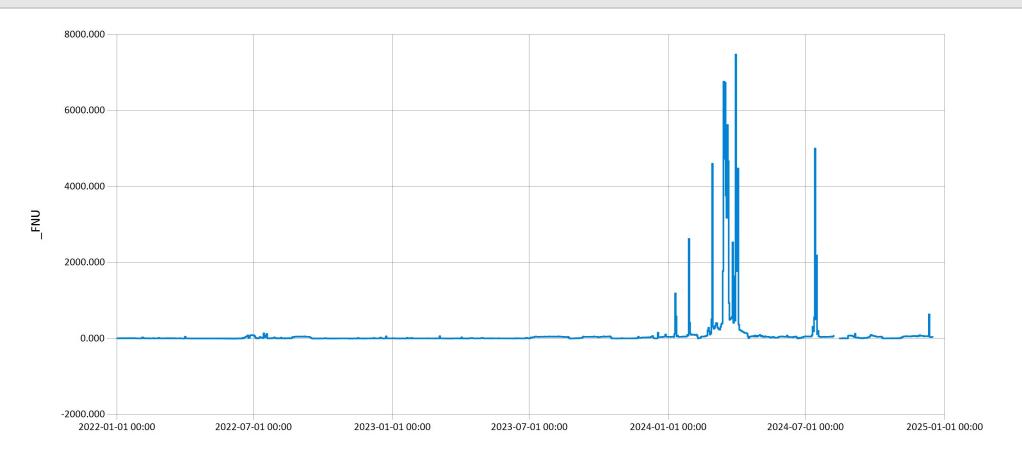

Jan 17, 2025 | 1 of 1

Period Selected: 2022-01-01 00:00 - 2025-01-01 23:59 UTC Offset: -05:00

— Turbidity (FNU)