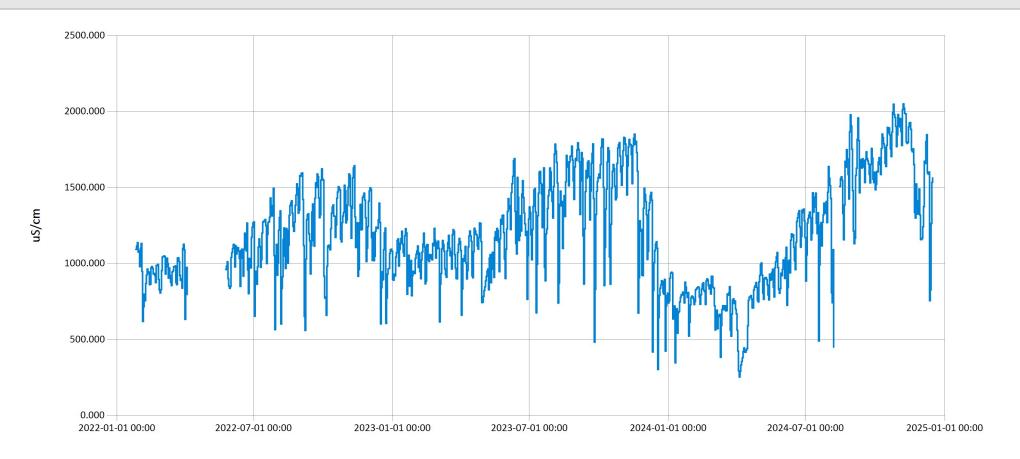

Jan 17, 2025 | 1 of 1

Period Selected: 2022-01-01 00:00 - 2025-01-01 23:59 UTC Offset: -05:00

Specific Conductivity (uS/cm)

Mid-Headwaters Mill Creek Salinity for 2022-2024 - Daily Average for Mill Creek near Mascot, PA