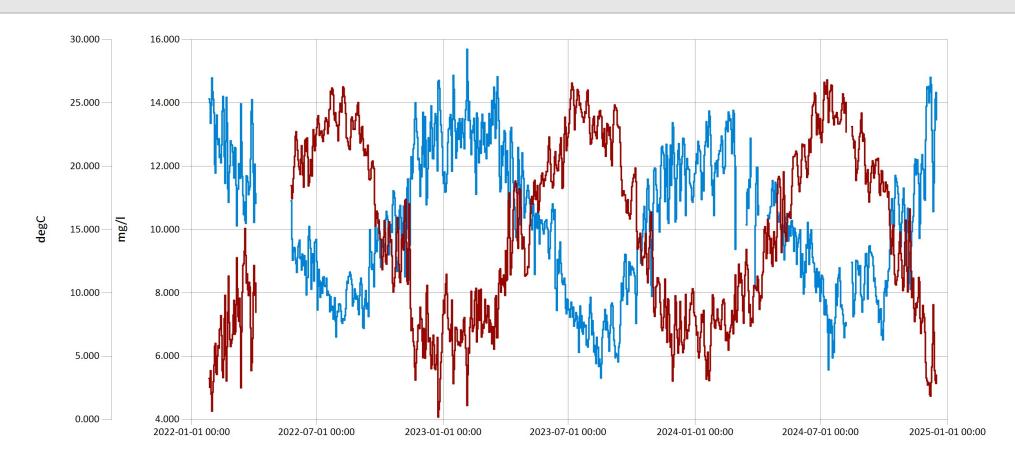

Mid-Headwaters Mill Creek Dissolved Oxygen & Water Temperature for 2022-2024 - Daily Average for Mill

Jan 17, 2025 | 1 of 1

Period Selected: 2022-01-01 00:00 - 2025-01-01 23:59 UTC Offset: -05:00

— Water Temperature (C)