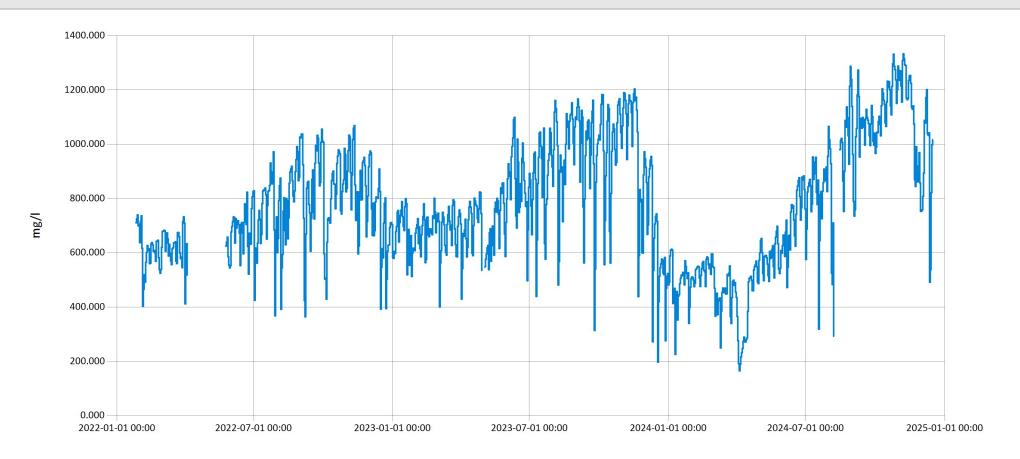

Jan 17, 2025 | 1 of 1

Period Selected: 2022-01-01 00:00 - 2025-01-01 23:59 UTC Offset: -05:00

Total Dissolved Solids (mg/l)

Mid-Headwaters Mill Creek Turbidity for 2022-2024 - Daily Average for Mill Creek near Mascot, PA