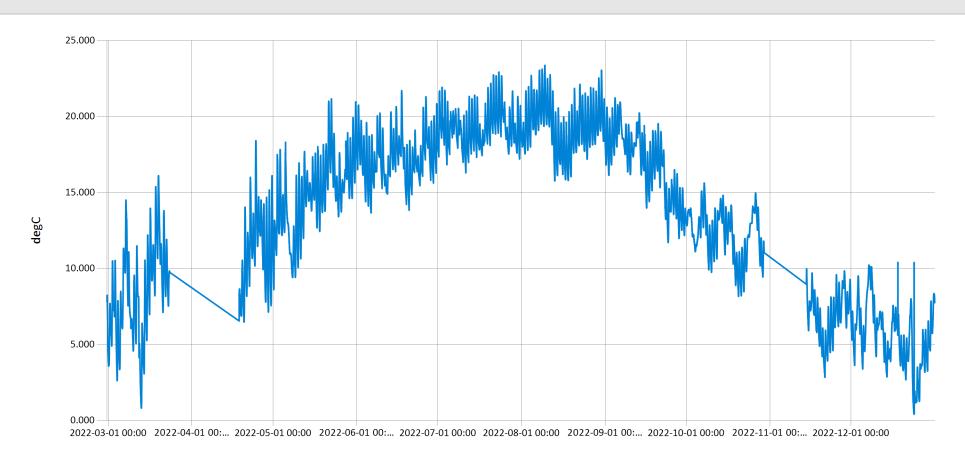

— Turbidity, Form Neph@silimwingo

Northern Conowingo Water Temperature 2022 - Water Temperature values for Northern Conowingo Creek

Jan 31, 2023 | 1 of 1

Period Selected: 2022-01-01 00:00 - 2022-12-31 23:59 UTC Offset: -05:00

Water Temperature (C)