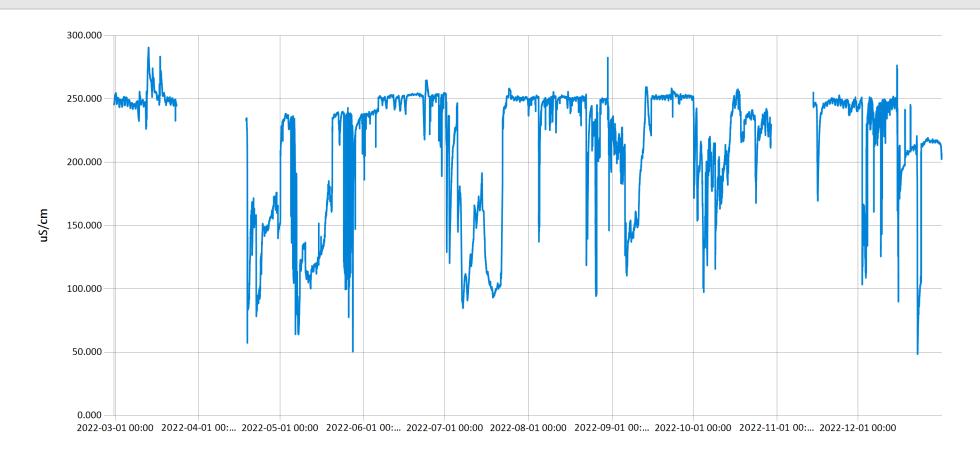

Northern Conowingo Specific Conductivity 2022 - Sp. Cond. values for Northern Conowingo Creek for the y

Jan 31, 2023 | 1 of 1

Period Selected: 2022-01-01 00:00 - 2022-12-31 23:59 UTC Offset: -05:00

Specific Conductivity (uS/cm)