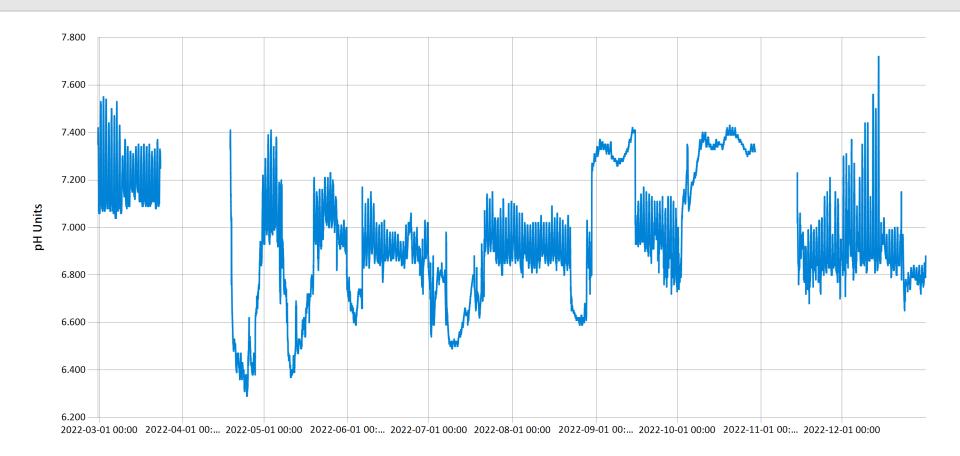

Northern Conowingo pH 2022 - pH values for Northern Conowingo Creek for the year 2022.

Jan 31, 2023 | 1 of 1

Period Selected: 2022-01-01 00:00 - 2022-12-31 23:59 UTC Offset: -05:00

— рн

Northern Conowingo Total Dissolved Solids 2022 - TDS values for Northern Conowingo Creek for the year 2