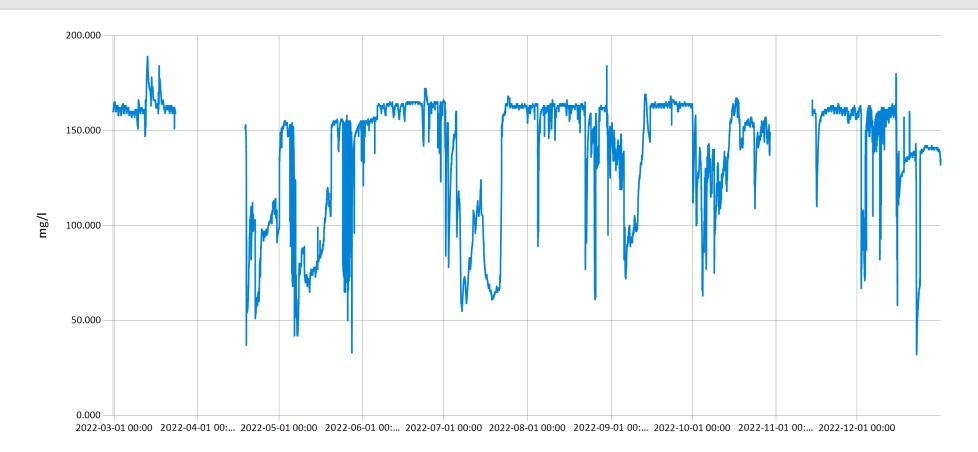

Northern Conowingo pH 2022 - pH values for Northern Conowingo Creek for the year 2022.

Jan 31, 2023 | 1 of 1

Period Selected: 2022-01-01 00:00 - 2022-12-31 23:59 UTC Offset: -05:00

— рн

Northern Conowingo Total Dissolved Solids 2022 - TDS values for Northern Conowingo Creek for the year 2

Jan 31, 2023 | 1 of 1

Period Selected: 2022-01-01 00:00 - 2022-12-31 23:59 UTC Offset: -05:00

TDS (mg/l)

Northern Conowingo Turbidity 2022 Feb 13, 2023 | 1 of 1

Period Selected: 2022-01-01 00:00 - 2022-12-31 23:59 UTC Offset: -05:00