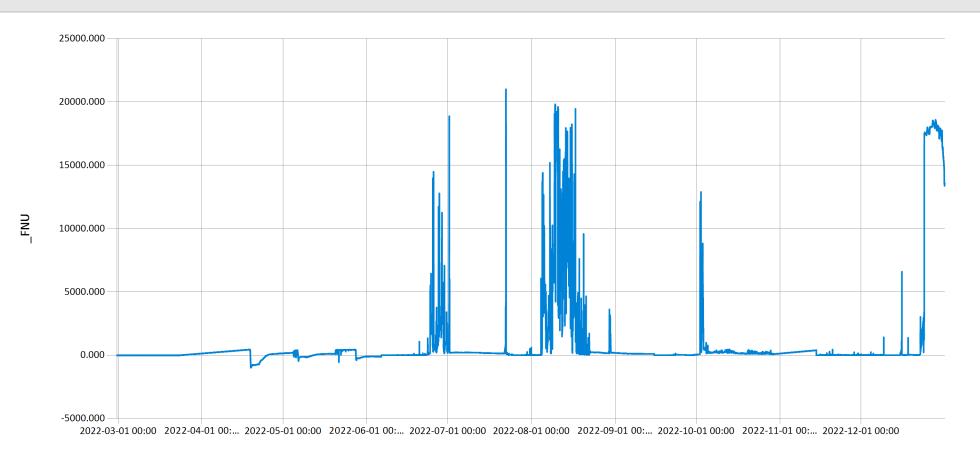

Jan 31, 2023 | 1 of 1

Period Selected: 2022-01-01 00:00 - 2022-12-31 23:59 UTC Offset: -05:00

TDS (mg/l)

Northern Conowingo Turbidity 2022 Feb 13, 2023 | 1 of 1

Period Selected: 2022-01-01 00:00 - 2022-12-31 23:59 UTC Offset: -05:00

— Turbidity, Form Neph@silimwingo

Northern Conowingo Water Temperature 2022 - Water Temperature values for Northern Conowingo Creek

Jan 31, 2023 | 1 of 1

Period Selected: 2022-01-01 00:00 - 2022-12-31 23:59 UTC Offset: -05:00