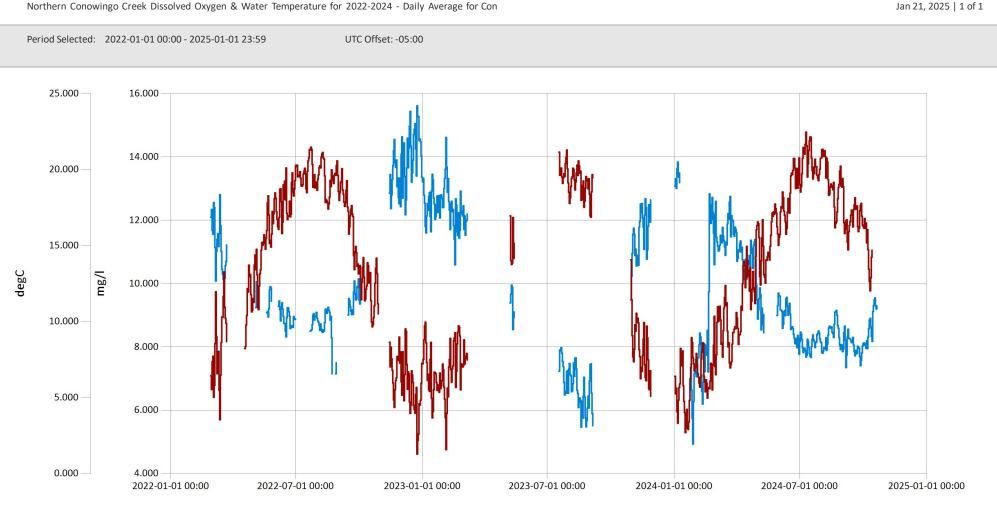

# Time Series Data Report

Northern Conowingo Creek Dissolved Oxygen & Water Temperature for 2022-2024 - Daily Average for Con