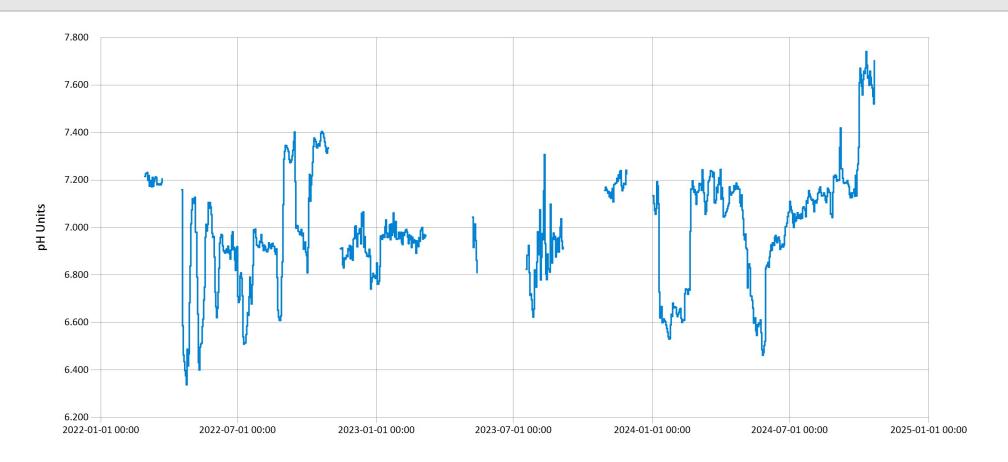

# Time Series Data Report

Northern Conowingo pH for 2022-2024 - Daily Average for Conowingo Creek near Buck, PA

Period Selected: 2022-01-01 00:00 - 2025-01-01 23:59

UTC Offset: -05:00

#### - pH Units