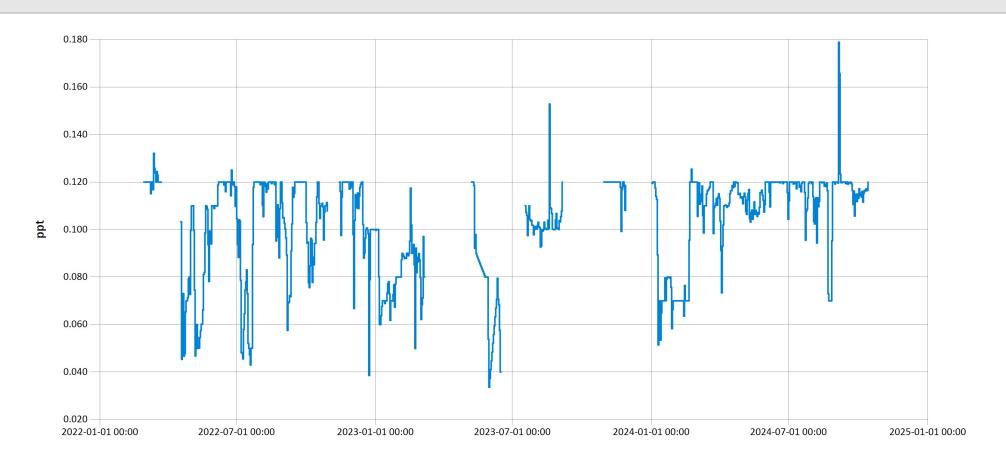

# Time Series Data Report

Northern Conowingo Salinity for 2022-2024 - Daily Average for Conowingo Creek near Buck, PA

Period Selected: 2022-01-01 00:00 - 2025-01-01 23:59

UTC Offset: -05:00

- Salinity (ppt)