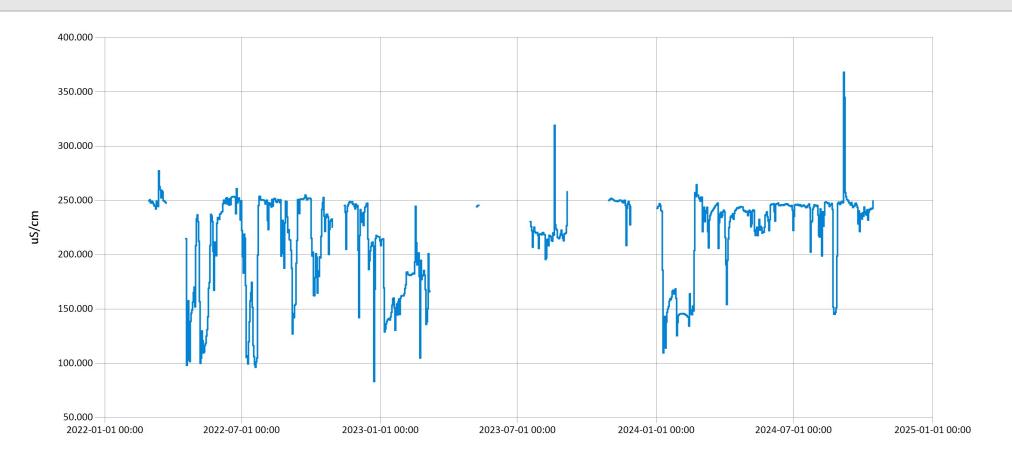

# Time Series Data Report

Northern Conowingo Specific Conductivity for 2022-2024 - Daily Average for Conowingo Creek near Buck, P

Period Selected: 2022-01-01 00:00 - 2025-01-01 23:59

UTC Offset: -05:00

- Specific Conductivity (uS/cm)