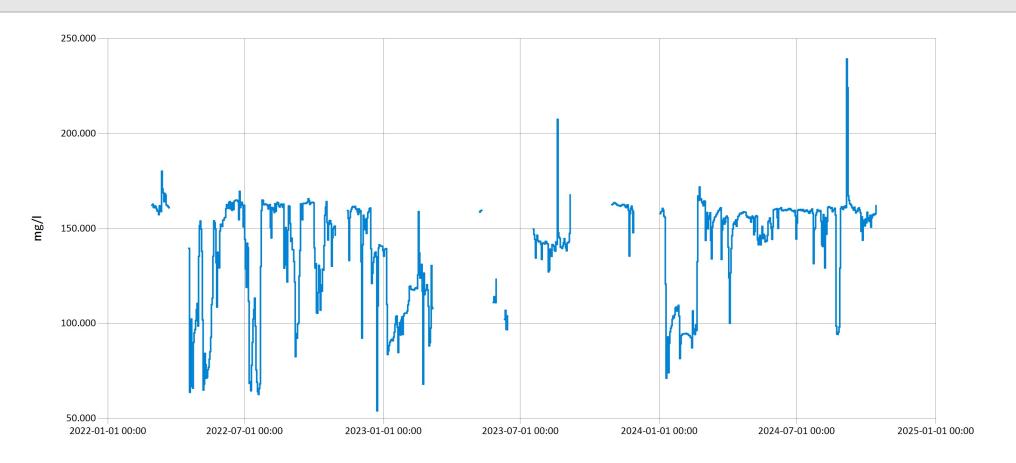

## Time Series Data Report

Northern Conowingo Total Dissolved Solids for 2022-2024 - Daily Average for Conowingo Creek near Buck,

Period Selected: 2022-01-01 00:00 - 2025-01-01 23:59

UTC Offset: -05:00

- Total Dissolved Solids (mg/l)