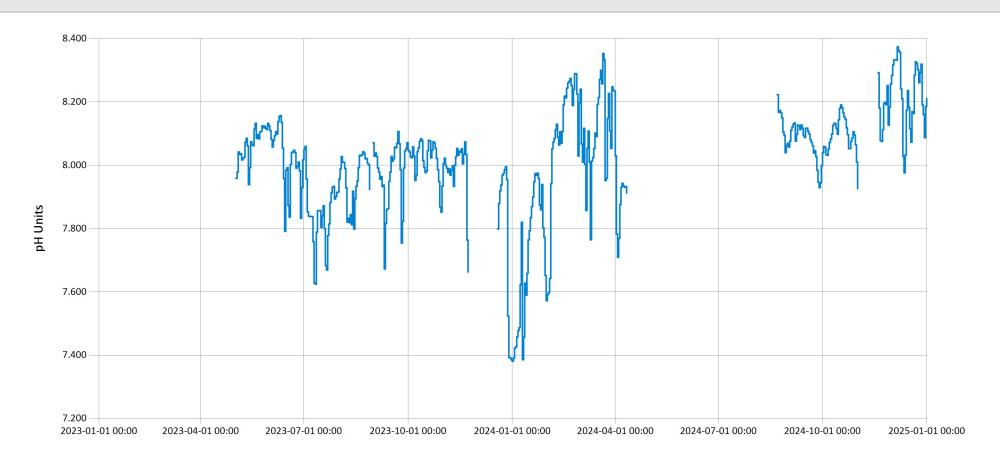

#### Time Series Data Report

Pequea Creek pH for 2023-2024 - Daily Average for Pequea Creek in Paradise Township

Period Selected: 2023-01-01 00:00 - 2025-01-01 23:59

UTC Offset: -05:00

- pH Units