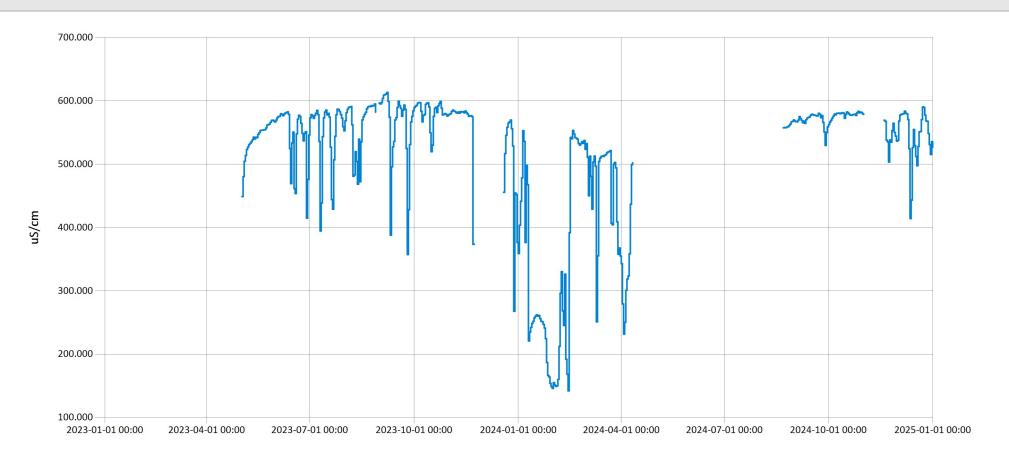

#### Time Series Data Report

Pequea Creek Specific Conductivity for 2023-2024 - Daily Average for Pequea Creek in Paradise Township

Period Selected: 2023-01-01 00:00 - 2025-01-01 23:59

UTC Offset: -05:00

Specific Conductivity (uS/cm)