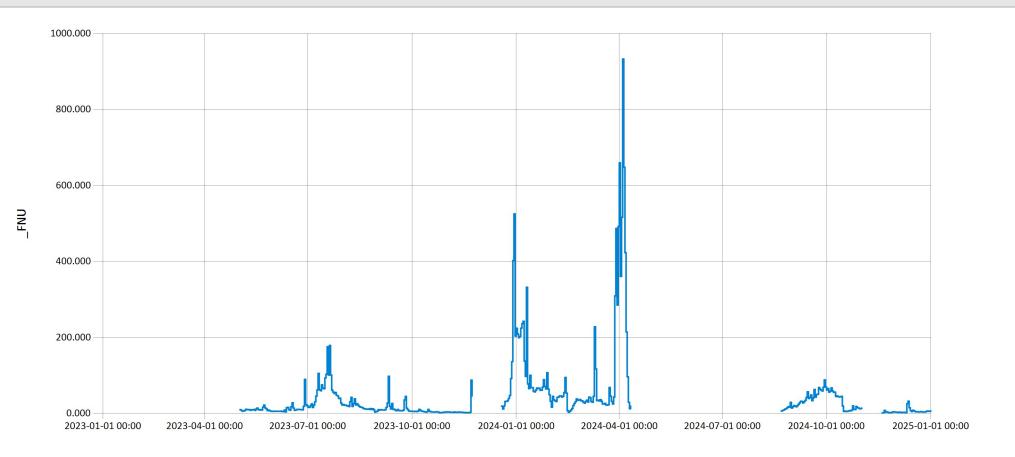

# Time Series Data Report

Pequea Creek Turbidity for 2022-2024 - Daily Average for Pequea Creek in Paradise Township

Period Selected: 2023-01-01 00:00 - 2025-01-01 23:59

UTC Offset: -05:00