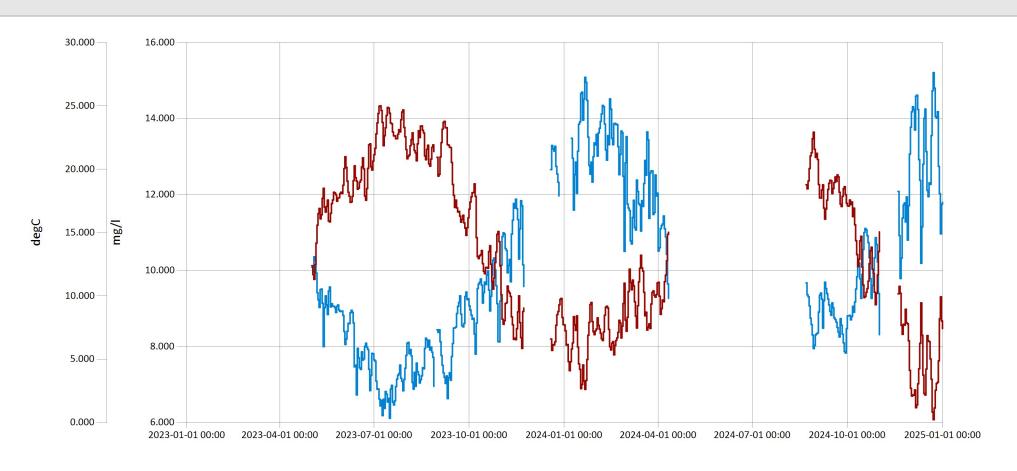

# Time Series Data Report

Pequea Creek Dissolved Oxygen & Water Temperature for 2023-2024 - Daily Average for Pequea Creek in P

Period Selected: 2023-01-01 00:00 - 2025-01-01 23:59

UTC Offset: -05:00