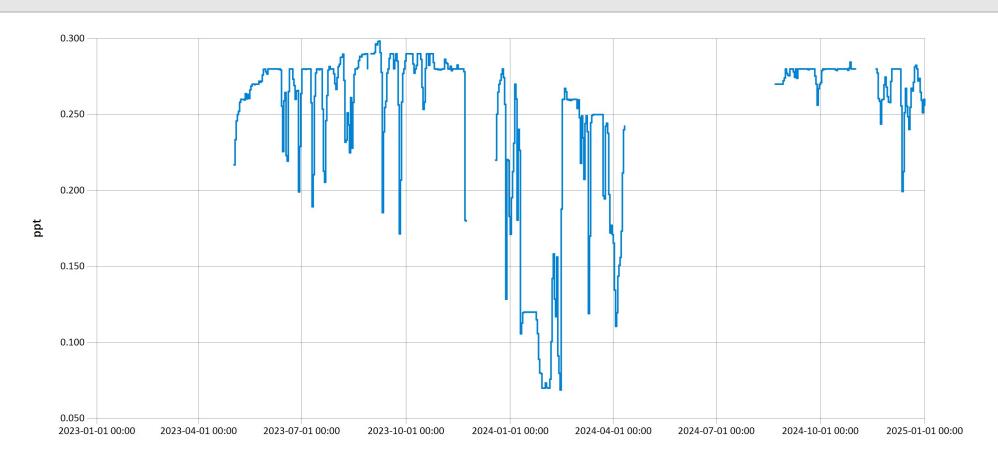

# Time Series Data Report

Pequea Creek Salinity for 2023-2024 - Daily Average for Pequea Creek in Paradise Township

| Period Selected: | 2023-01-01 00:00 - | - 2025-01-01 23:59 |
|------------------|--------------------|--------------------|
|------------------|--------------------|--------------------|

UTC Offset: -05:00

#### - Salinity (ppt)