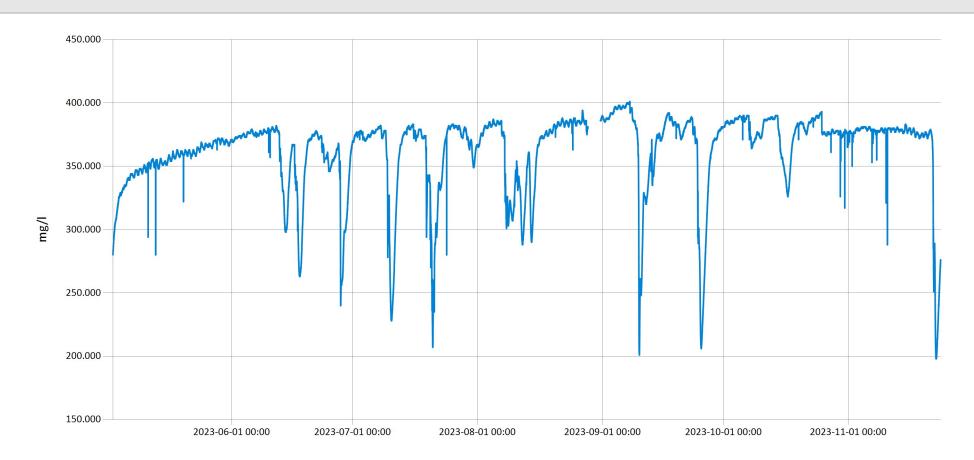

Pequea - Salinity for 2023

Jan 25, 2024 | 1 of 1

Period Selected: 2023-01-01 00:00 - 2023-12-31 23:59 UTC Offset: -05:00

— Salinity (ppt)

Pequea - Total Dissolved Solids for 2023

Jan 25, 2024 | 1 of 1

Period Selected: 2023-01-01 00:00 - 2023-12-31 23:59 UTC Offset: -05:00

Total Dissolved Solids (mg/l)

Pequea - Turbidity for 2023 Jan 25, 2024 | 1 of 1

Period Selected: 2023-01-01 00:00 - 2023-12-31 23:59 UTC Offset: -05:00

— Turbidity (FNU)