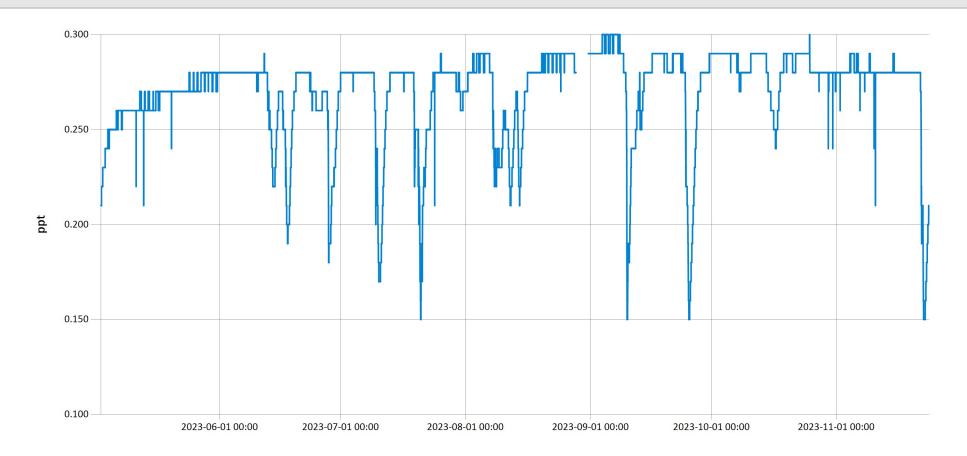

Pequea - Salinity for 2023

Jan 25, 2024 | 1 of 1

Period Selected: 2023-01-01 00:00 - 2023-12-31 23:59 UTC Offset: -05:00

— Salinity (ppt)

Pequea - Total Dissolved Solids for 2023

Jan 25, 2024 | 1 of 1

Period Selected: 2023-01-01 00:00 - 2023-12-31 23:59 UTC Offset: -05:00