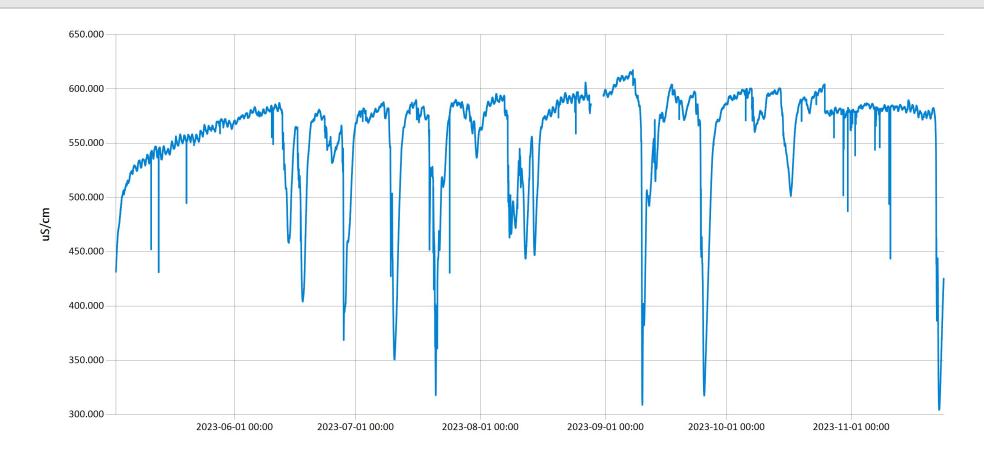

Pequea - Specific Conductivity for 2023

Jan 25, 2024 | 1 of 1

Period Selected: 2023-01-01 00:00 - 2023-12-31 23:59 UTC Offset: -05:00

- Specific Conductivity (uS/cm)

Pequea - Dissolved Oxygen and Water Temperature for 2023 Jan 25, 2024 | 1 of 1