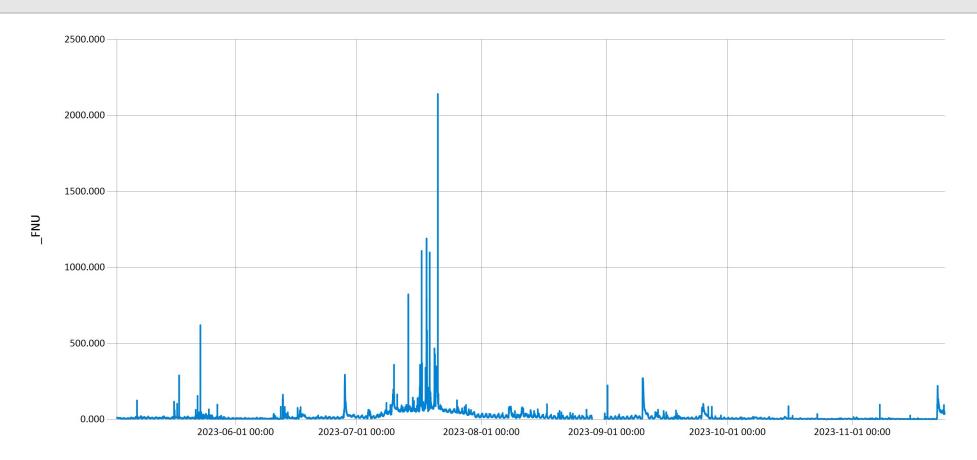

Total Dissolved Solids (mg/l)

Pequea - Turbidity for 2023 Jan 25, 2024 | 1 of 1

Period Selected: 2023-01-01 00:00 - 2023-12-31 23:59 UTC Offset: -05:00

— Turbidity (FNU)