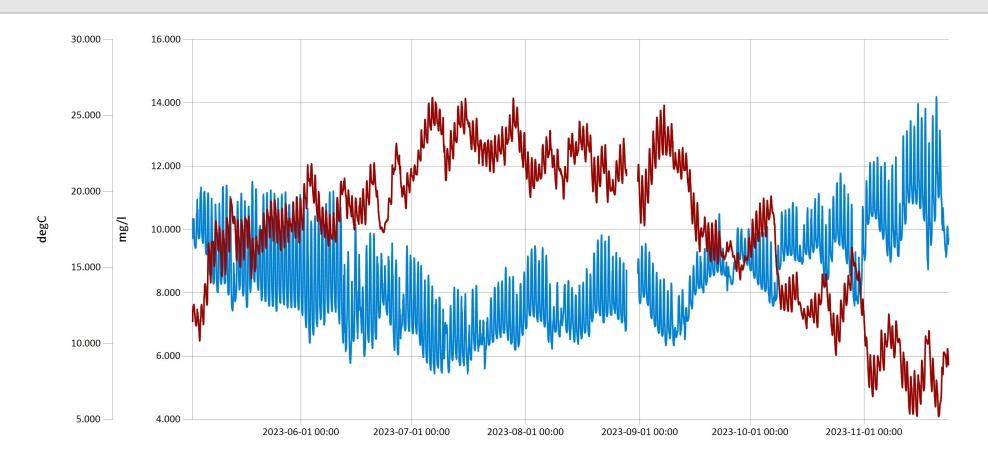

Period Selected: 2023-01-01 00:00 - 2023-12-31 23:59 UTC Offset: -05:00

— Water Temperature (C)

Pequea - pH for 2023

Jan 25, 2024 | 1 of 1

Period Selected: 2023-01-01 00:00 - 2023-12-31 23:59 UTC Offset: -05:00