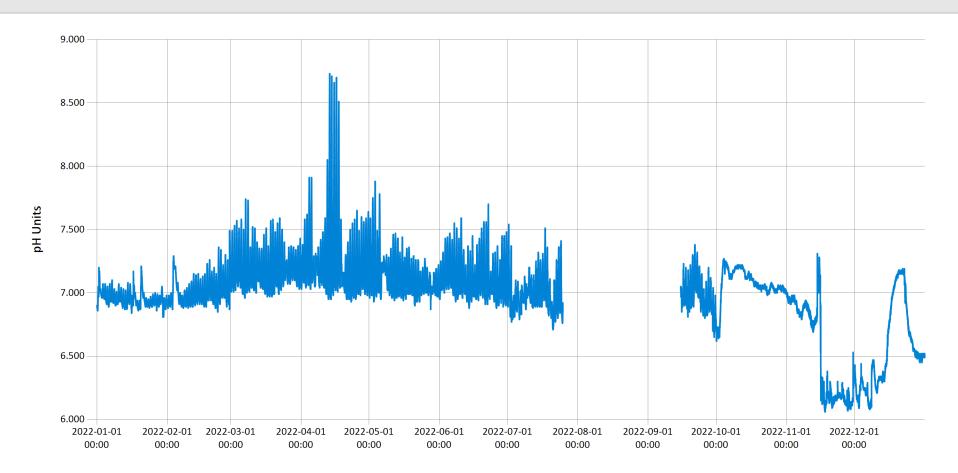

Southern Conowingo pH 2022 - pH values for Southern Conowingo Creek for the year 2022.

Jan 31, 2023 | 1 of 1

Period Selected: 2022-01-01 00:00 - 2022-12-31 23:59 UTC Offset: -05:00

Southern Conowingo Total Dissolved Solids 2022 Feb 13, 2023 | 1 of 1