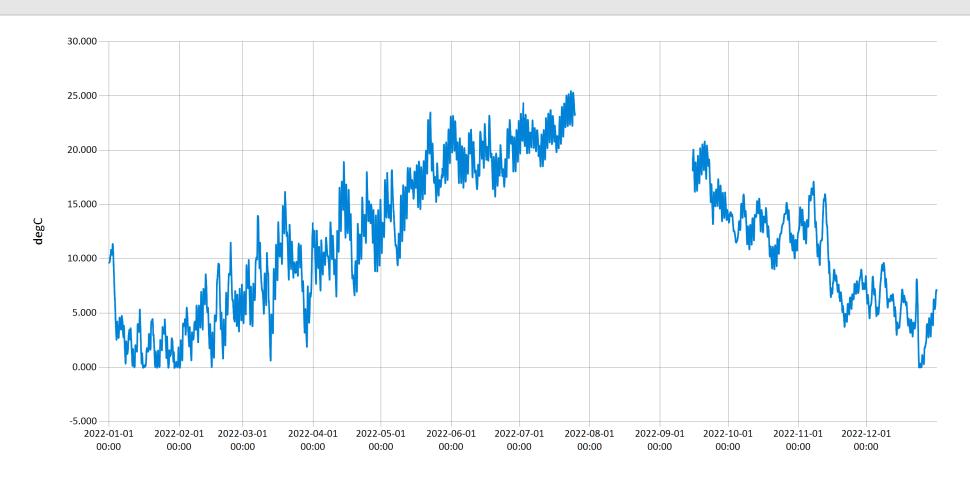

Period Selected: 2022-01-01 00:00 - 2022-12-31 23:59 UTC Offset: -05:00

Turbidity (FNU)

Southern Conowingo Water Temperature 2022 - Water Temperature values for Southern Conowingo Creek

Jan 31, 2023 | 1 of 1

Period Selected: 2022-01-01 00:00 - 2022-12-31 23:59 UTC Offset: -05:00

Water Temperature (C)