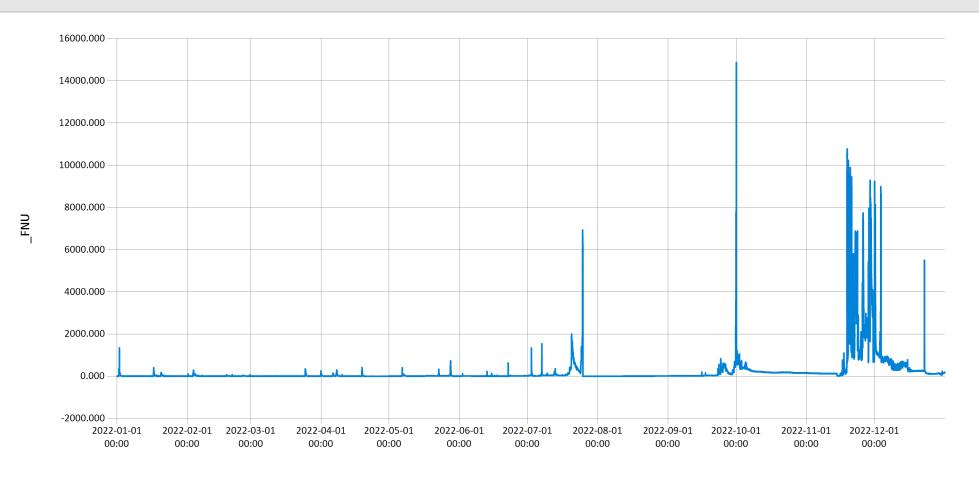

Period Selected: 2022-01-01 00:00 - 2022-12-31 23:59 UTC Offset: -05:00

--- TDS (mg/l)

Southern Conowingo Turbidity 2022 - Turbidity values for Southern Conowingo Creek for the year 2022.

Jan 31, 2023 | 1 of 1

Period Selected: 2022-01-01 00:00 - 2022-12-31 23:59 UTC Offset: -05:00

Turbidity (FNU)

Southern Conowingo Water Temperature 2022 - Water Temperature values for Southern Conowingo Creek

Jan 31, 2023 | 1 of 1