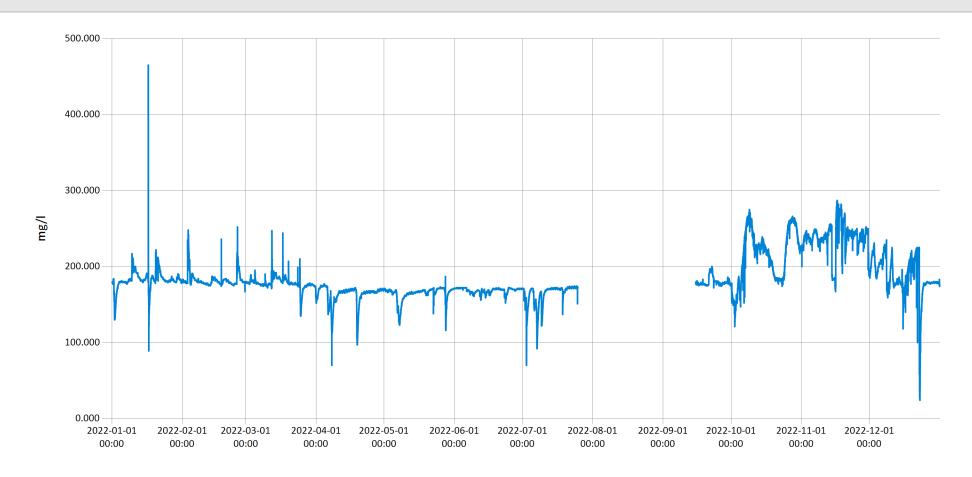

Southern Conowingo pH 2022 - pH values for Southern Conowingo Creek for the year 2022.

Jan 31, 2023 | 1 of 1

Period Selected: 2022-01-01 00:00 - 2022-12-31 23:59 UTC Offset: -05:00

Southern Conowingo Total Dissolved Solids 2022 Feb 13, 2023 | 1 of 1

Period Selected: 2022-01-01 00:00 - 2022-12-31 23:59 UTC Offset: -05:00

--- TDS (mg/l)

Southern Conowingo Turbidity 2022 - Turbidity values for Southern Conowingo Creek for the year 2022.

Jan 31, 2023 | 1 of 1