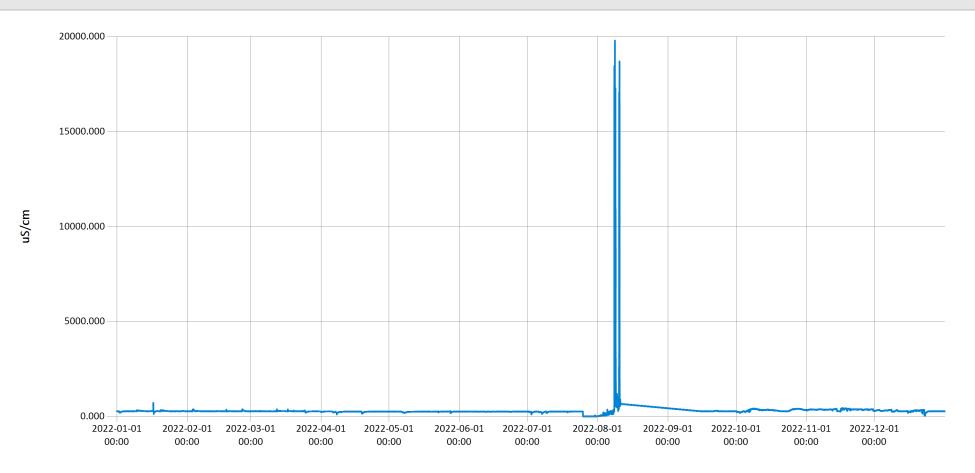

Southern Conowingo Specific Conductivity 2022 - Sp. Cond. values for Southern Conowingo Creek for the y

Jan 31, 2023 | 1 of 1

Period Selected: 2022-01-01 00:00 - 2022-12-31 23:59 UTC Offset: -05:00

— Specific Conductivity (uS/cm)