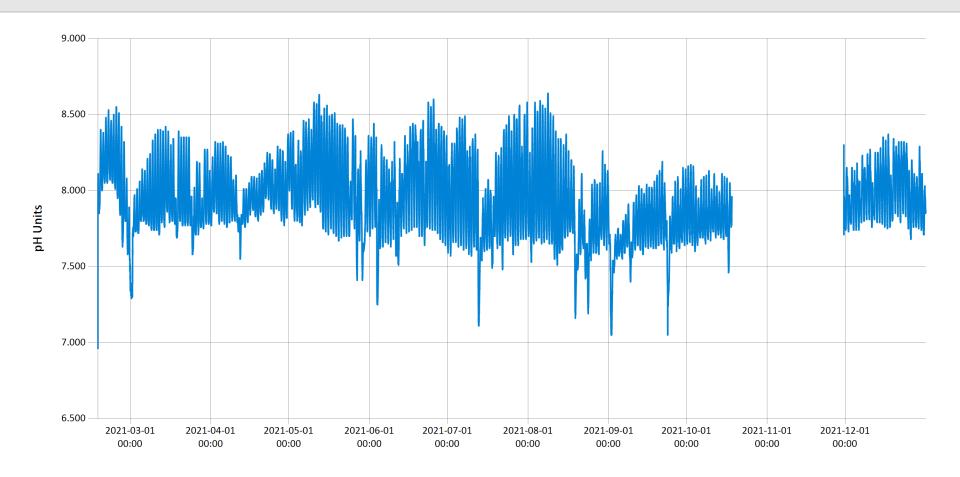

Central Mill Creek pH 2021 - pH values for Central (mud) Mill Creek for year 2021

Feb 1, 2023 | 1 of 1

Period Selected: 2021-01-01 00:00 - 2021-12-31 23:59 UTC Offset: -05:00

Central Mill Creek Total Dissolved Solids 2021 - TDS values for Central (mud) Mill Creek for year 2021