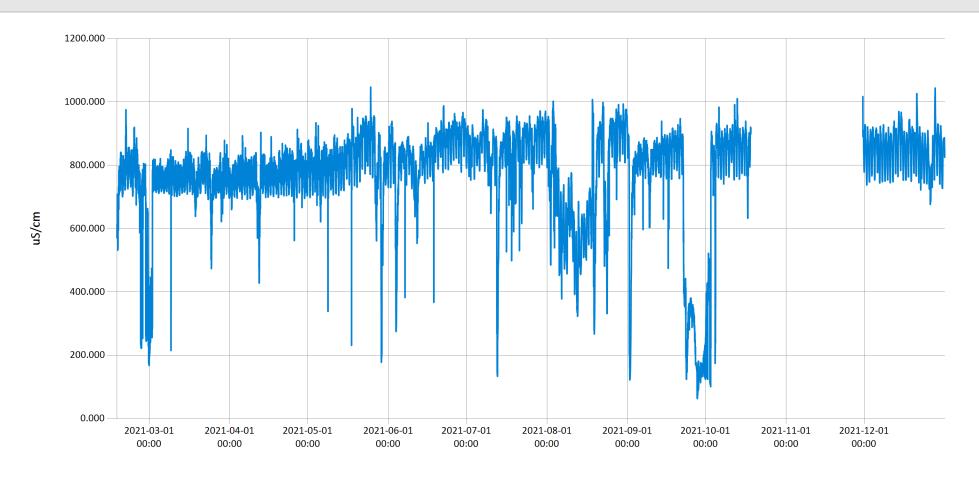

Central Mill Creek Specific Conductivity 2021 - Sp. Cond. values for Central (mud) Mill Creek for year 2021

Feb 1, 2023 | 1 of 1

Period Selected: 2021-01-01 00:00 - 2021-12-31 23:59 UTC Offset: -05:00

Specific Conductivity (uS/cm)