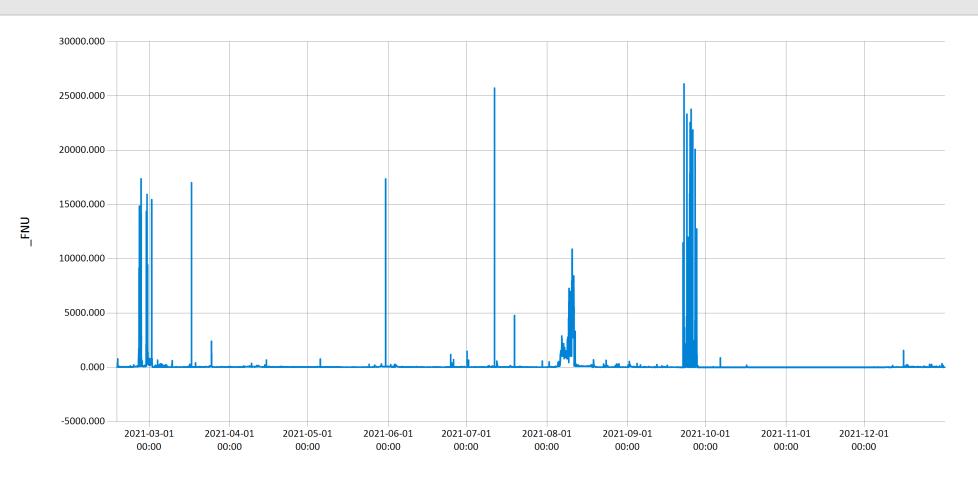

Feb 1, 2023 | 1 of 1

Period Selected: 2021-01-01 00:00 - 2021-12-31 23:59 UTC Offset: -05:00

TDS (mg/l)

Central Mill Creek Turbidity 2021 - Turbidity values for Central (mud) Mill Creek for year 2021

Feb 1, 2023 | 1 of 1

Period Selected: 2021-01-01 00:00 - 2021-12-31 23:59 UTC Offset: -05:00

Turbidity (FNU)