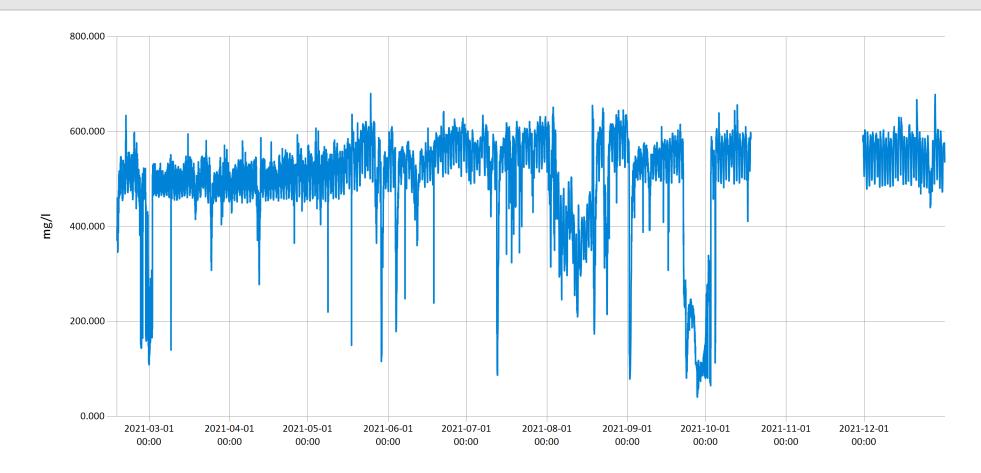

Central Mill Creek pH 2021 - pH values for Central (mud) Mill Creek for year 2021

Feb 1, 2023 | 1 of 1

Period Selected: 2021-01-01 00:00 - 2021-12-31 23:59 UTC Offset: -05:00

Central Mill Creek Total Dissolved Solids 2021 - TDS values for Central (mud) Mill Creek for year 2021

Feb 1, 2023 | 1 of 1

Period Selected: 2021-01-01 00:00 - 2021-12-31 23:59 UTC Offset: -05:00

TDS (mg/l)

Central Mill Creek Turbidity 2021 - Turbidity values for Central (mud) Mill Creek for year 2021

Feb 1, 2023 | 1 of 1