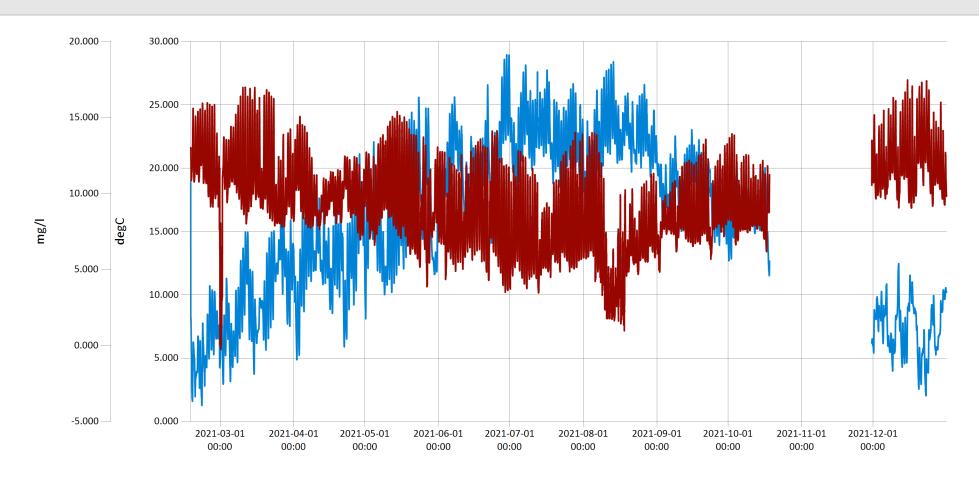

Central Mill Creek Dissolved Oxygen & Water Temperature 2021 - DO & Water Temperature values for Cent

Feb 1, 2023 | 1 of 1

Period Selected: 2021-01-01 00:00 - 2021-12-31 23:59 UTC Offset: -05:00

— Dissolved Oxygen (mg/l)