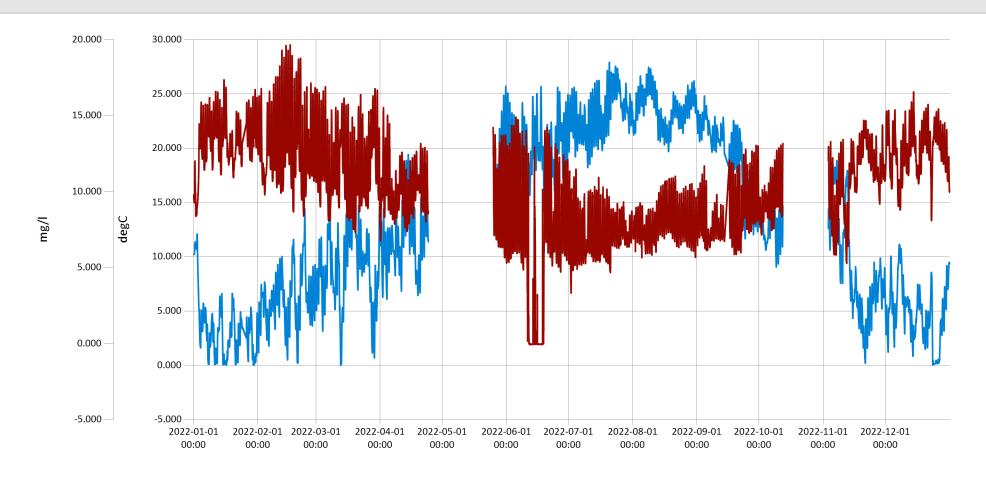

Central Mill Creek Dissolved Oxygen & Water Temperature 2022 - DO & Water Temperature values for Cent

Feb 1, 2023 | 1 of 1

Period Selected: 2022-01-01 00:00 - 2022-12-31 23:59 UTC Offset: -05:00

Water Temperature (C)

— Dissolved Oxygen (mg/l)

Central Mill Creek pH 2022 - pH values for Central (mud) Mill Creek for year 2022

Feb 1, 2023 | 1 of 1

Period Selected: 2022-01-01 00:00 - 2022-12-31 23:59 UTC Offset: -05:00

Central Mill Creek Total Dissolved Solids 2022 - TDS values for Central (mud) Mill Creek for year 2022