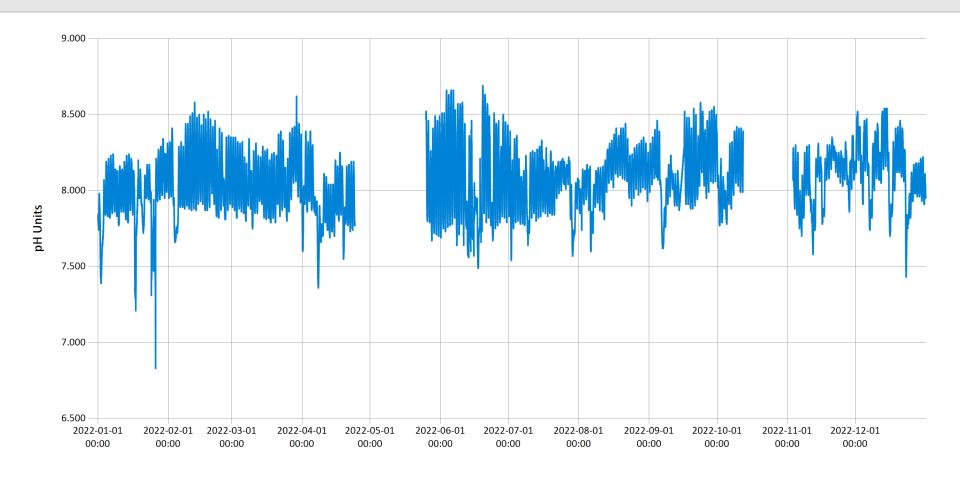

— Dissolved Oxygen (mg/l)

Central Mill Creek pH 2022 - pH values for Central (mud) Mill Creek for year 2022

Feb 1, 2023 | 1 of 1

Period Selected: 2022-01-01 00:00 - 2022-12-31 23:59 UTC Offset: -05:00

Central Mill Creek Total Dissolved Solids 2022 - TDS values for Central (mud) Mill Creek for year 2022