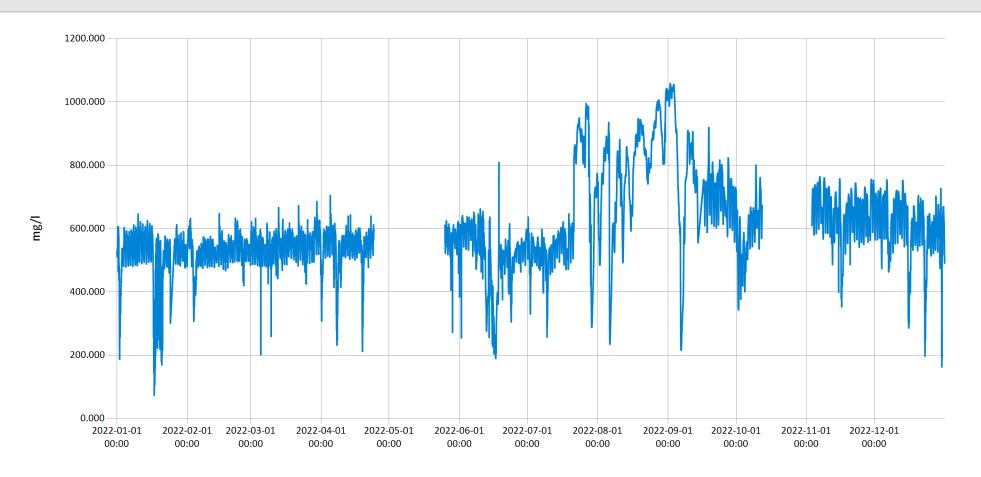

— Dissolved Oxygen (mg/l)

Central Mill Creek pH 2022 - pH values for Central (mud) Mill Creek for year 2022

Feb 1, 2023 | 1 of 1

Period Selected: 2022-01-01 00:00 - 2022-12-31 23:59 UTC Offset: -05:00

Central Mill Creek Total Dissolved Solids 2022 - TDS values for Central (mud) Mill Creek for year 2022

Feb 1, 2023 | 1 of 1

Period Selected: 2022-01-01 00:00 - 2022-12-31 23:59 UTC Offset: -05:00

--- TDS (mg/l)

Central Mill Creek Turbidity 2022 - Turbidity values for Central (mud) Mill Creek for year 2022