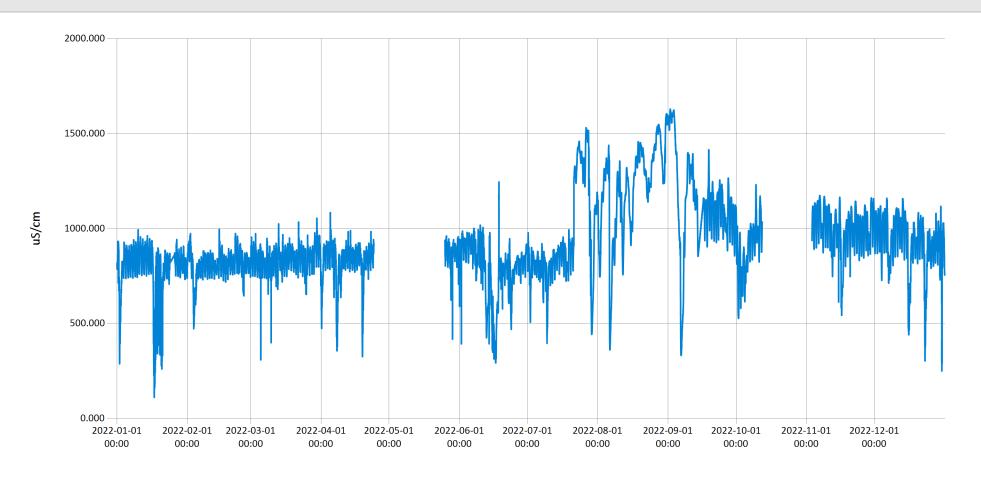

Central Mill Creek Specific Conductivity 2022 - Sp. Cond. values for Central (mud) Mill Creek for year 2022

Feb 1, 2023 | 1 of 1

Period Selected: 2022-01-01 00:00 - 2022-12-31 23:59 UTC Offset: -05:00

— Specific Conductivity (uS/cm)