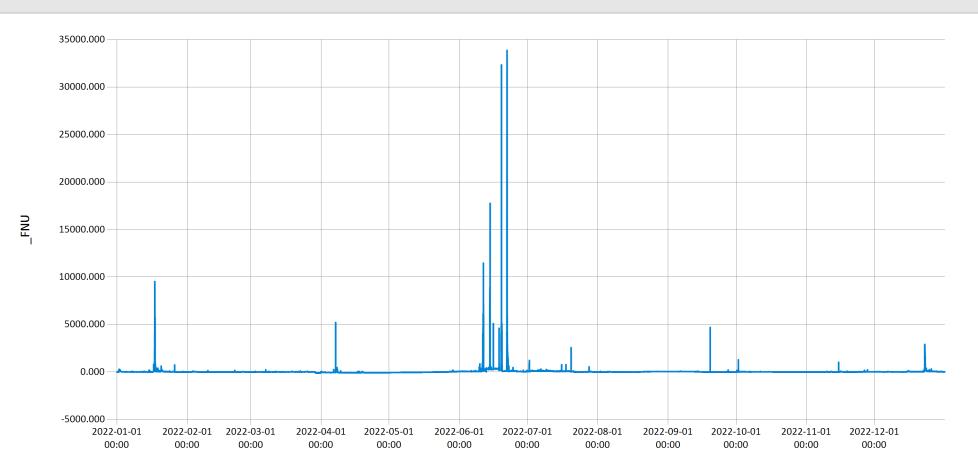

Feb 1, 2023 | 1 of 1

Period Selected: 2022-01-01 00:00 - 2022-12-31 23:59 UTC Offset: -05:00

--- TDS (mg/l)

Central Mill Creek Turbidity 2022 - Turbidity values for Central (mud) Mill Creek for year 2022

Feb 1, 2023 | 1 of 1

Period Selected: 2022-01-01 00:00 - 2022-12-31 23:59 UTC Offset: -05:00

— Turbidity (FNU)