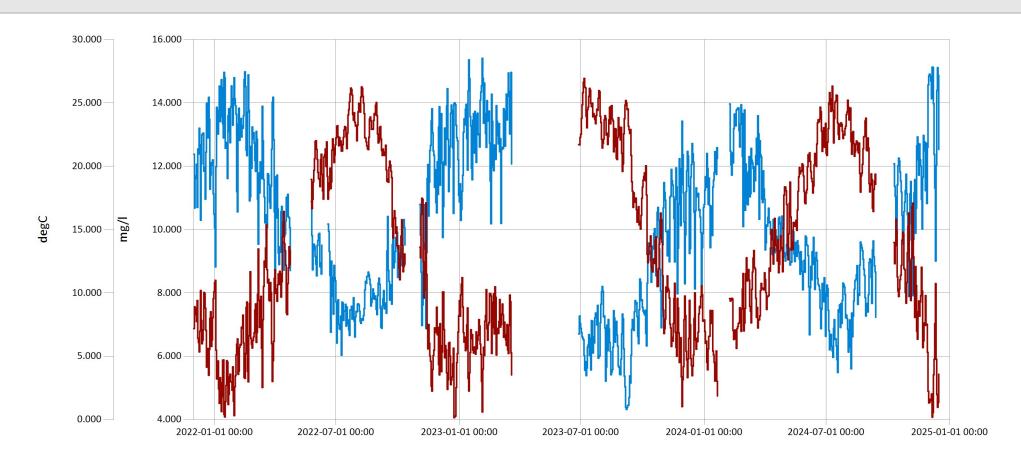

Muddy Run Trib to Mill Creek Dissolved Oxygen & Water Temperature for 2022-2024 - Daily Average for M

Jan 17, 2025 | 1 of 1

Period Selected: 2021-12-01 00:00 - 2025-01-01 23:59 UTC Offset: -05:00

— Water Temperature (C)