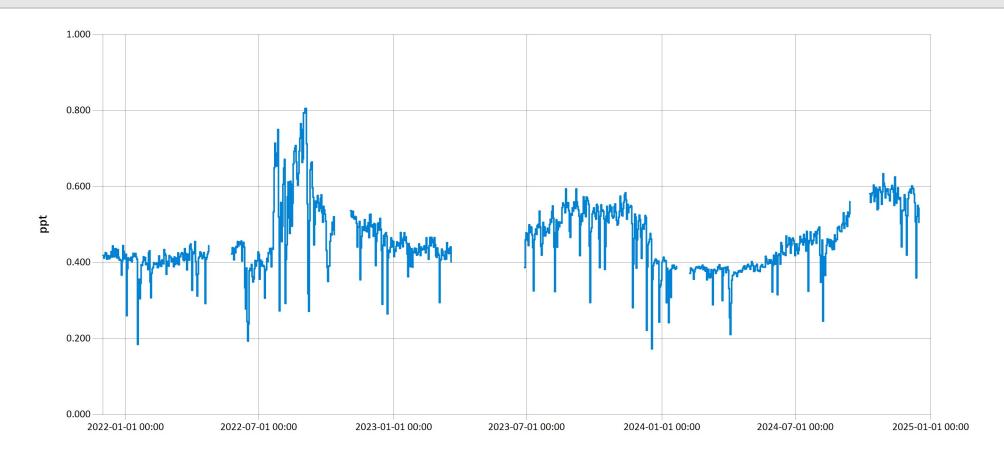

Jan 17, 2025 | 1 of 1

Period Selected: 2021-12-01 00:00 - 2025-01-01 23:59 UTC Offset: -05:00

— Salinity (ppt)

Muddy Run Trib to Mill Creek Total Dissolved Solids for 2022-2024 - Daily Average for Muddy Runn Trib to