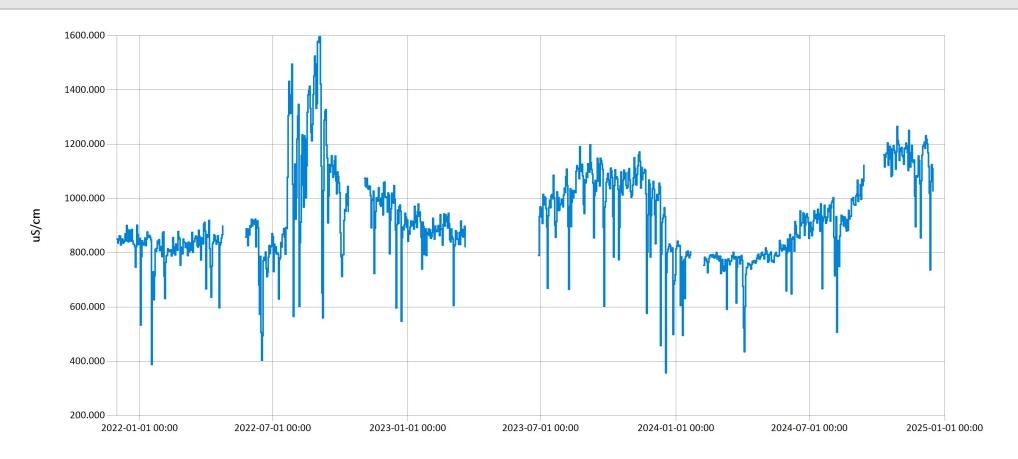

Jan 17, 2025 | 1 of 1

Period Selected: 2021-12-01 00:00 - 2025-01-01 23:59 UTC Offset: -05:00

Specific Conductivity (uS/cm)

Muddy Run Trib to Mill Creek Salinity for 2022-2024 - Daily Average for Muddy Runn Trib to Mill Creek