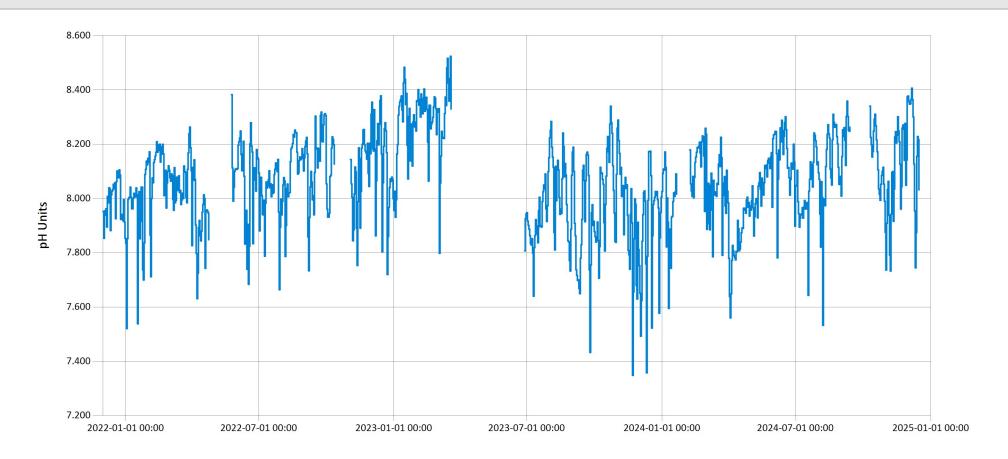

Muddy Run Trib to Mill Creek pH for 2022-2024 - Daily Average for Muddy Runn Trib to Mill Creek

Jan 17, 2025 | 1 of 1

Period Selected: 2021-12-01 00:00 - 2025-01-01 23:59 UTC Offset: -05:00

- pH Units

Muddy Run Trib to Mill Creek Specific Conductivity for 2022-2024 - Daily Average for Muddy Runn Trib to