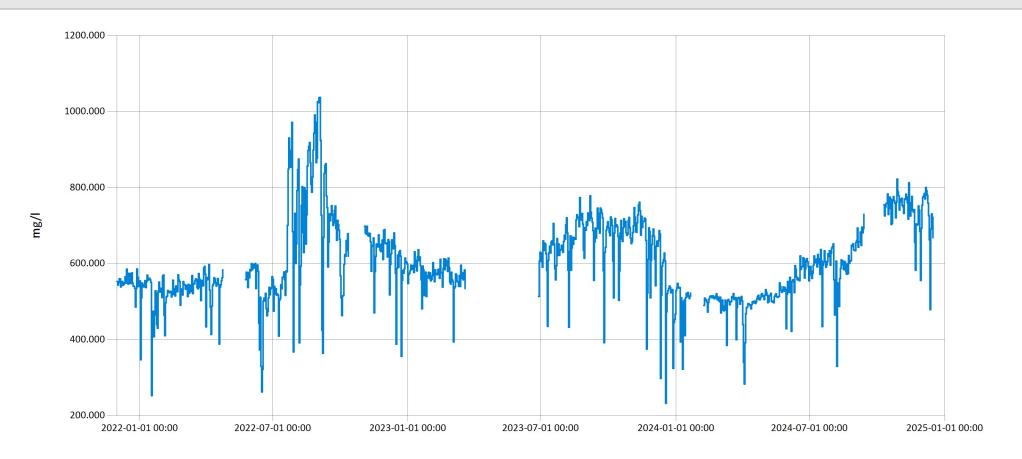

Jan 17, 2025 | 1 of 1

Period Selected: 2021-12-01 00:00 - 2025-01-01 23:59 UTC Offset: -05:00

— Salinity (ppt)

Muddy Run Trib to Mill Creek Total Dissolved Solids for 2022-2024 - Daily Average for Muddy Runn Trib to

Jan 17, 2025 | 1 of 1

Period Selected: 2021-12-01 00:00 - 2025-01-01 23:59 UTC Offset: -05:00

Total Dissolved Solids (mg/l)