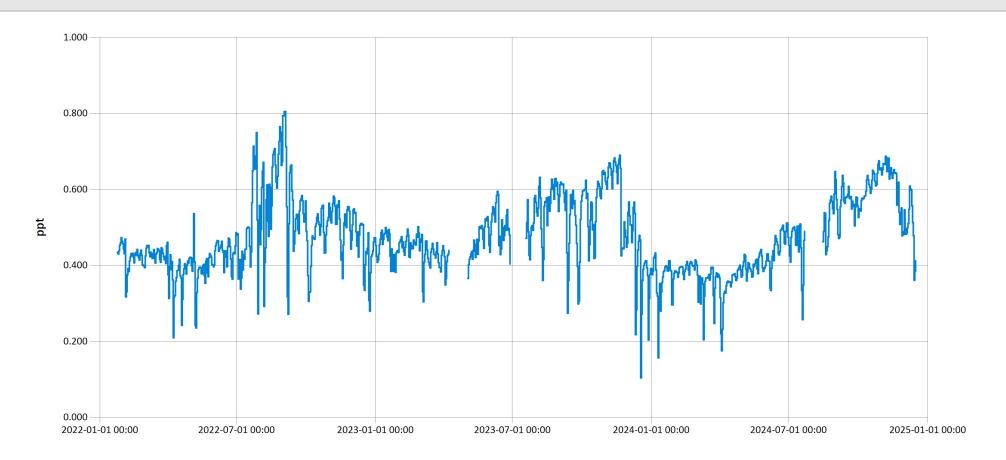

# Time Series Data Report

Western Mill Creek Salinity for 2022-2024 - Daily Average for Mill Creek near Fertility, PA

Period Selected: 2022-01-01 00:00 - 2025-01-01 23:59

UTC Offset: -05:00

#### - Salinity (ppt)

mg/l

Jan 17, 2025 | 1 of 1