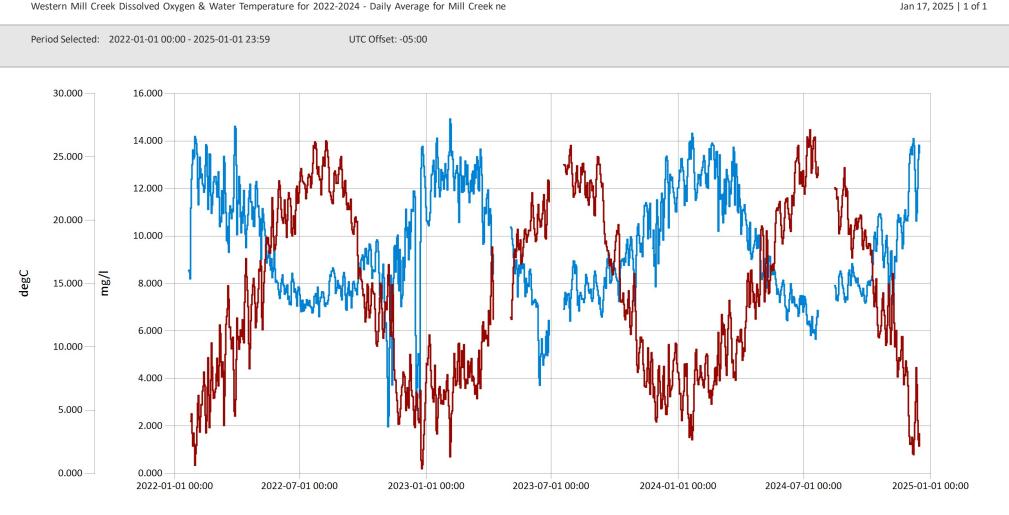

# Time Series Data Report

Western Mill Creek Dissolved Oxygen & Water Temperature for 2022-2024 - Daily Average for Mill Creek ne

Jan 17, 2025 | 1 of 1