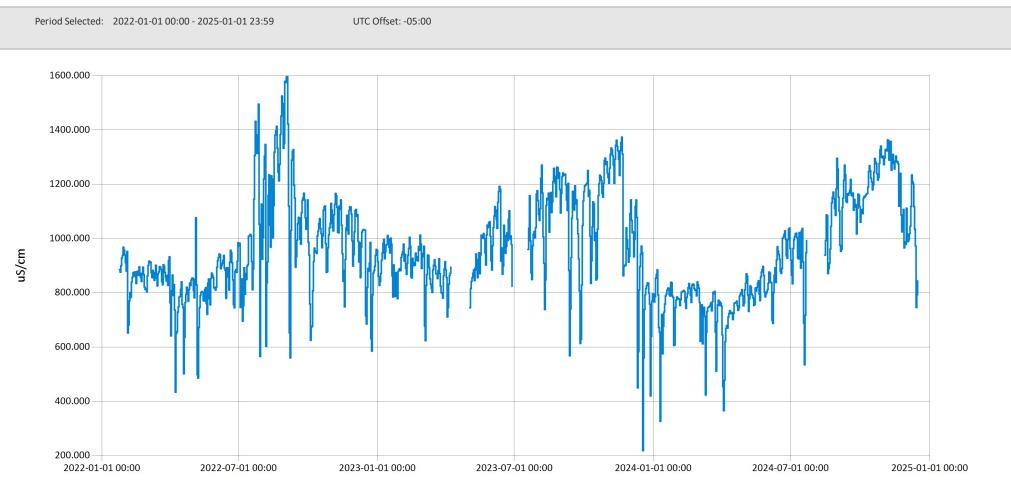

### Time Series Data Report

Western Mill Creek Specific Conductivity for 2022-2024 - Daily Average for Mill Creek near Fertility, PA

- Specific Conductivity (uS/cm)

Jan 17, 2025 | 1 of 1