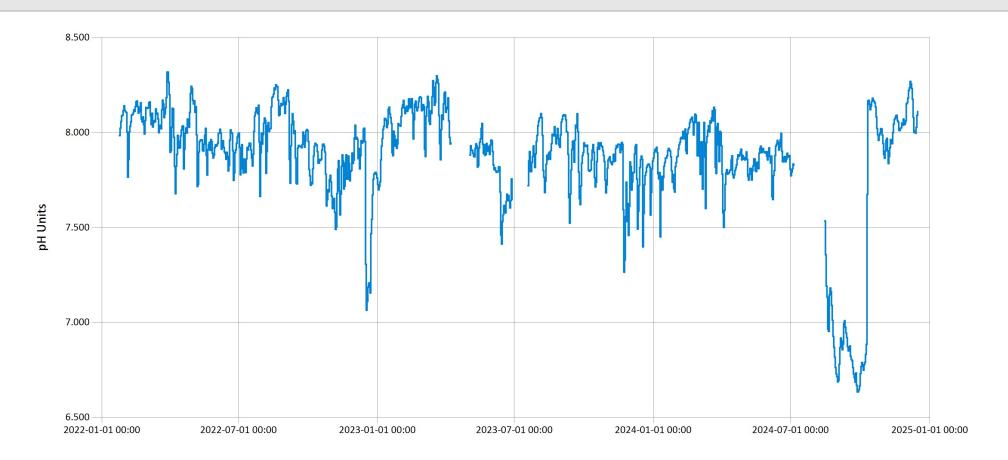

# Time Series Data Report

Western Mill Creek pH for 2022-2024 - Daily Average for Mill Creek near Fertility, PA

Period Selected: 2022-01-01 00:00 - 2025-01-01 23:59

UTC Offset: -05:00

#### - pH Units

Jan 17, 2025 | 1 of 1