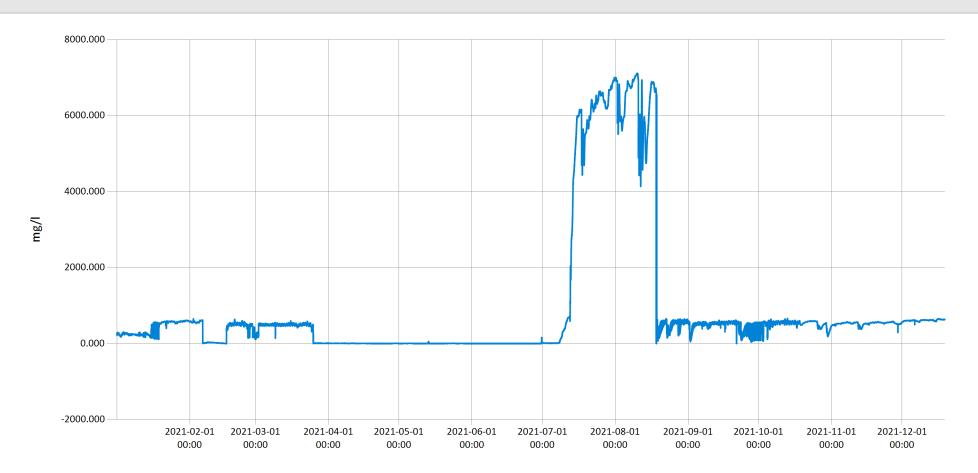

Western Mill Creek pH 2021 - pH for Western Mill Creek for the year 2021

Feb 2, 2023 | 1 of 1

Period Selected: 2021-01-01 00:00 - 2021-12-31 23:59 UTC Offset: -05:00

Western Mill Creek Total Dissolved Solids 2021 - TDS for Western Mill Creek for the year 2021

Feb 2, 2023 | 1 of 1

Period Selected: 2021-01-01 00:00 - 2021-12-31 23:59 UTC Offset: -05:00

— TDS (mg/l)

Western Mill Creek Turbidity 2021 - Turbidity for Western Mill Creek for the year 2021

Feb 2, 2023 | 1 of 1