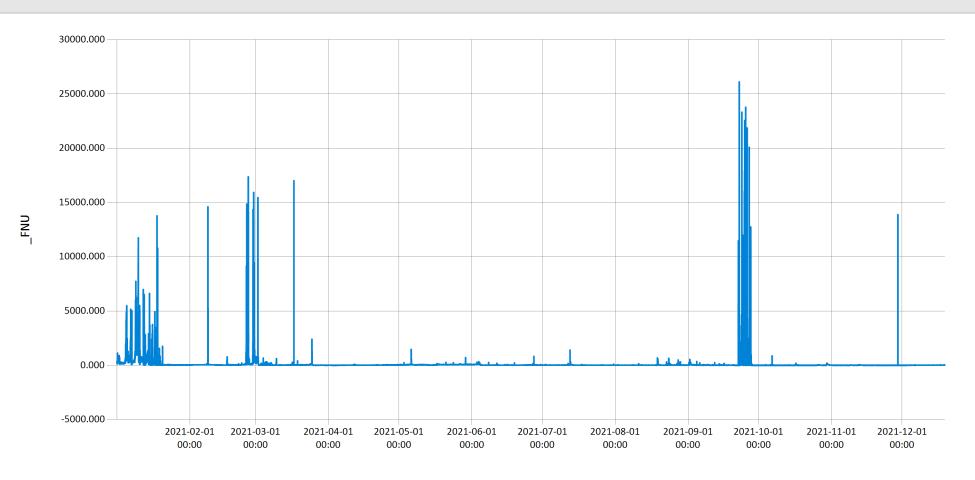

Feb 2, 2023 | 1 of 1

Period Selected: 2021-01-01 00:00 - 2021-12-31 23:59 UTC Offset: -05:00

— TDS (mg/l)

Western Mill Creek Turbidity 2021 - Turbidity for Western Mill Creek for the year 2021

Feb 2, 2023 | 1 of 1

Period Selected: 2021-01-01 00:00 - 2021-12-31 23:59 UTC Offset: -05:00

Turbidity (FNU)