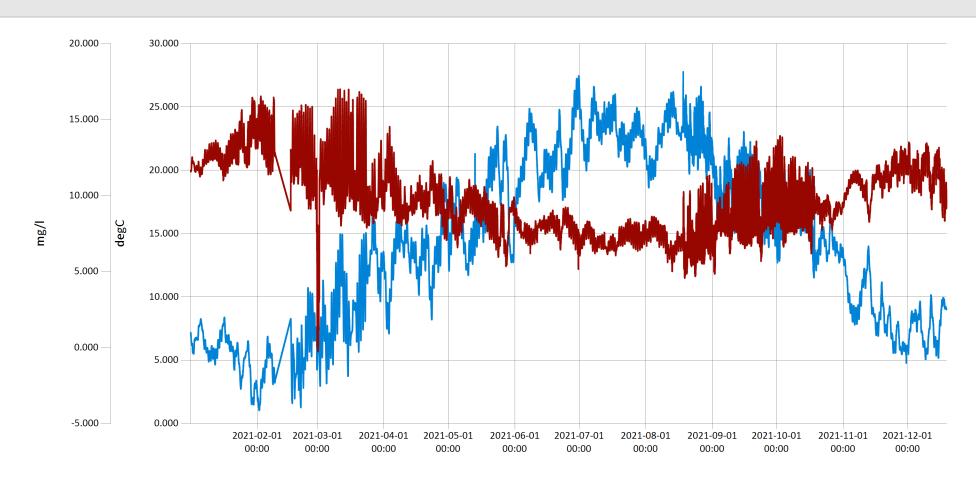

Western Mill Creek Dissolved Oxygen & Water Temperature 2021 - DO & Water Temp for Western Mill Cre1

Feb 2, 2023 | 1 of 1

Period Selected: 2021-01-01 00:00 - 2021-12-31 23:59 UTC Offset: -05:00

— Dissolved Oxygen (mg/l)