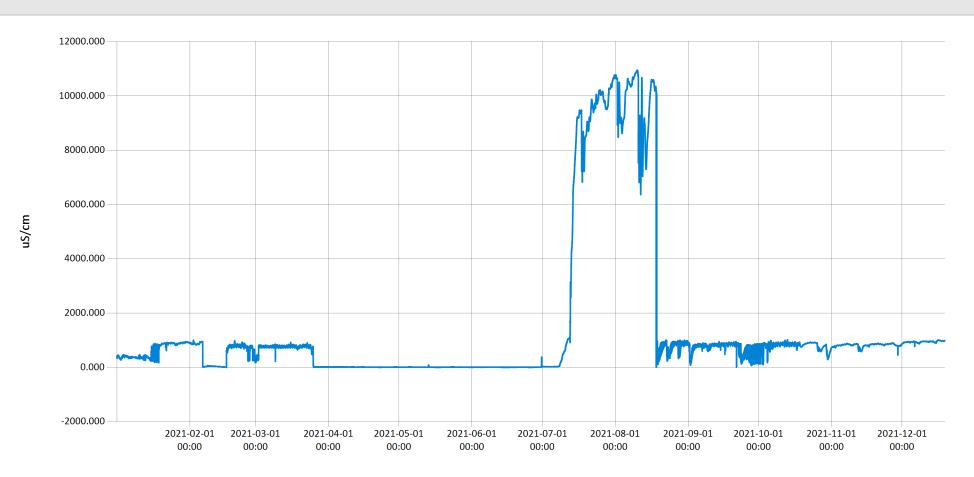

Western Mill Creek Specific Conductivity 2021 - Sp. Cond. for Western Mill Creek for the year 2021

Feb 2, 2023 | 1 of 1

Period Selected: 2021-01-01 00:00 - 2021-12-31 23:59 UTC Offset: -05:00

— Specific Conductivity (uS/cm)