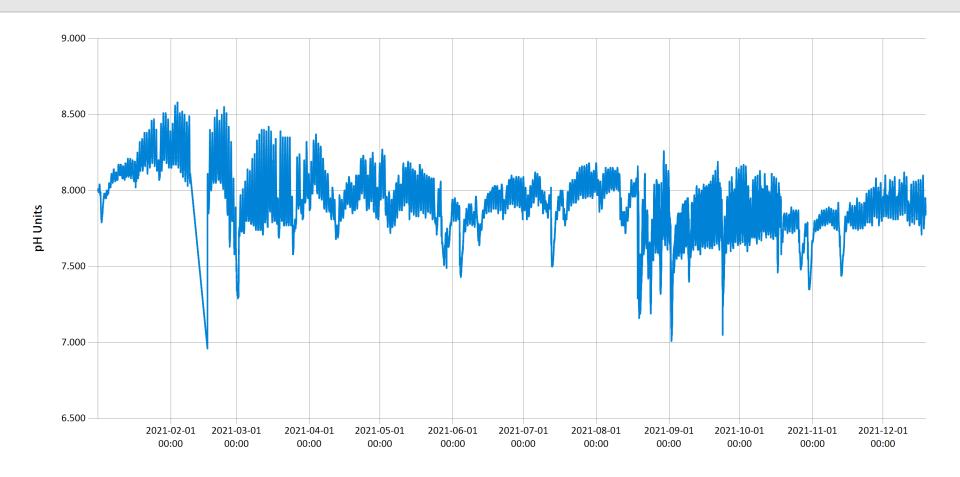

Western Mill Creek pH 2021 - pH for Western Mill Creek for the year 2021

Feb 2, 2023 | 1 of 1

Period Selected: 2021-01-01 00:00 - 2021-12-31 23:59 UTC Offset: -05:00

Western Mill Creek Total Dissolved Solids 2021 - TDS for Western Mill Creek for the year 2021