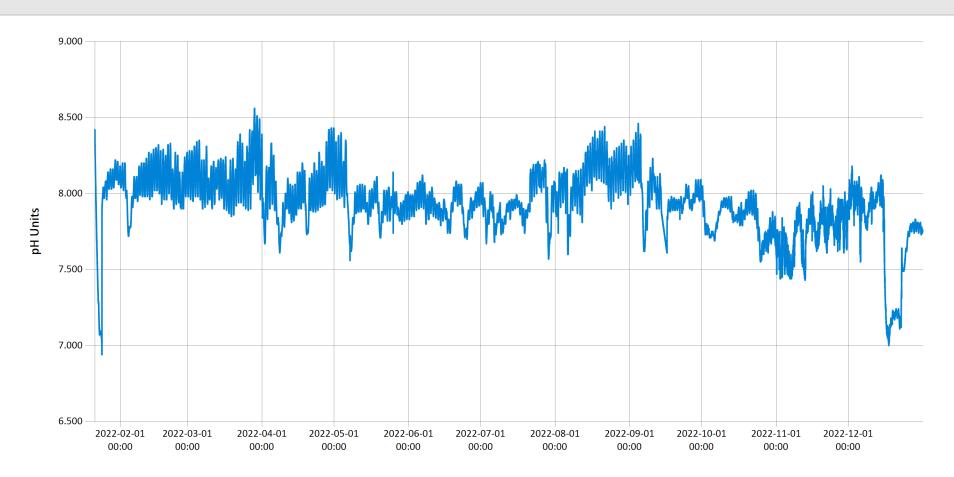

# Time Series Data Report

Western Mill Creek pH 2022 - pH for Western Mill Creek for the year 2022

Period Selected: 2022-01-01 00:00 - 2022-12-31 23:59 UTC Offset: -05:00

Western Mill Creek Total Dissolved Solids 2022 - TDS for Western Mill Creek for the year 2022