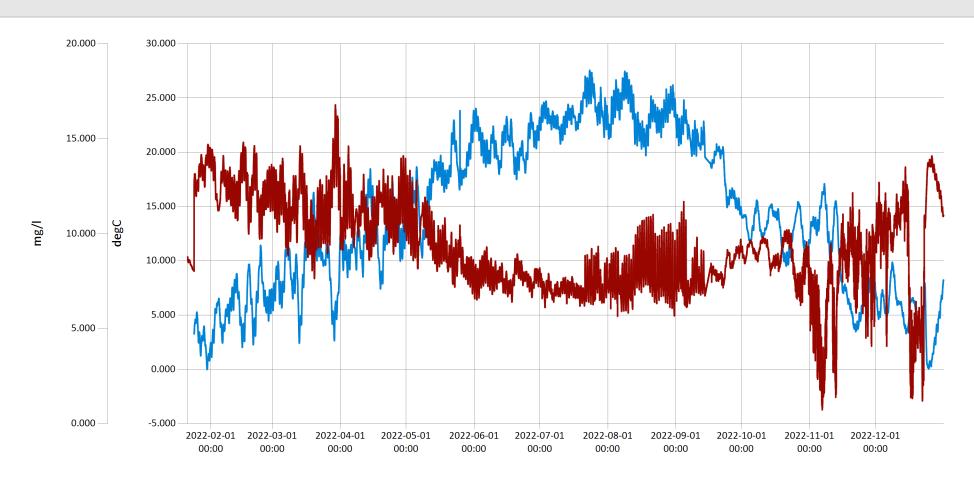

Western Mill Creek Dissolved Oxygen & Water Temperature 2022 - DO & Water Temp for Western Mill Cre2

Feb 2, 2023 | 1 of 1

Period Selected: 2022-01-01 00:00 - 2022-12-31 23:59 UTC Offset: -05:00

Dissolved Oxygen (mg/l)