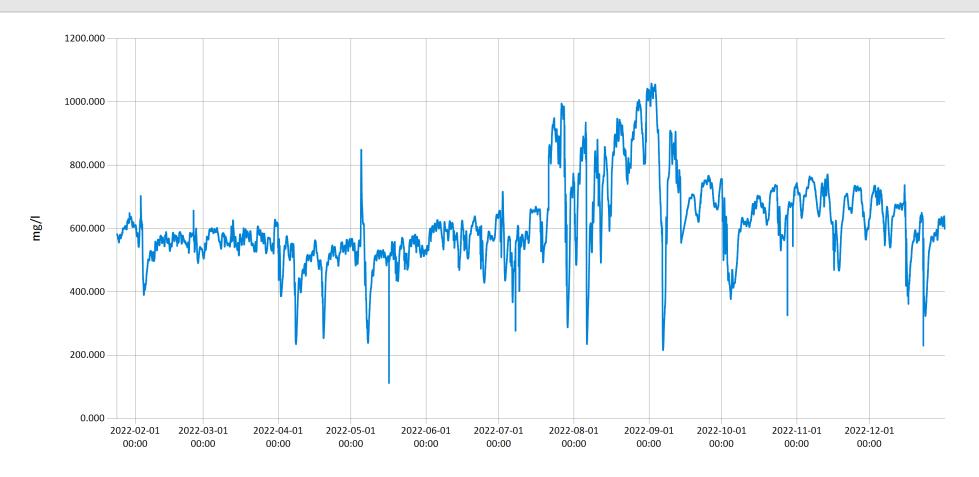

# Time Series Data Report

Western Mill Creek pH 2022 - pH for Western Mill Creek for the year 2022

Period Selected: 2022-01-01 00:00 - 2022-12-31 23:59 UTC Offset: -05:00

Western Mill Creek Total Dissolved Solids 2022 - TDS for Western Mill Creek for the year 2022

Feb 2, 2023 | 1 of 1

Period Selected: 2022-01-01 00:00 - 2022-12-31 23:59 UTC Offset: -05:00

--- TDS (mg/l)

Western Mill Creek Turbidity 2022 - Turbidity for Western Mill Creek for the year 2022

Feb 2, 2023 | 1 of 1