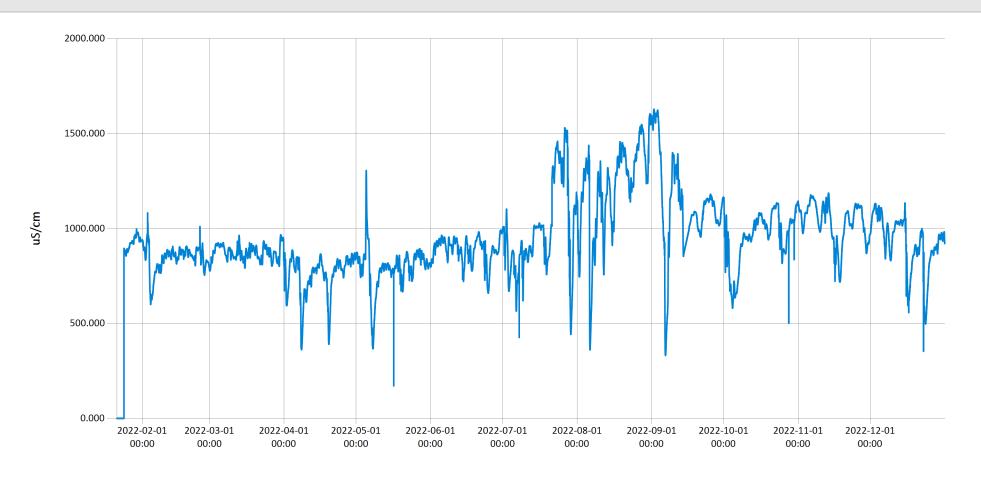

Western Mill Creek Specific Conductivity 2022 - Sp. Cond. for Western Mill Creek for the year 2022

Feb 2, 2023 | 1 of 1

Period Selected: 2022-01-01 00:00 - 2022-12-31 23:59 UTC Offset: -05:00

— Specific Conductivity (uS/cm)