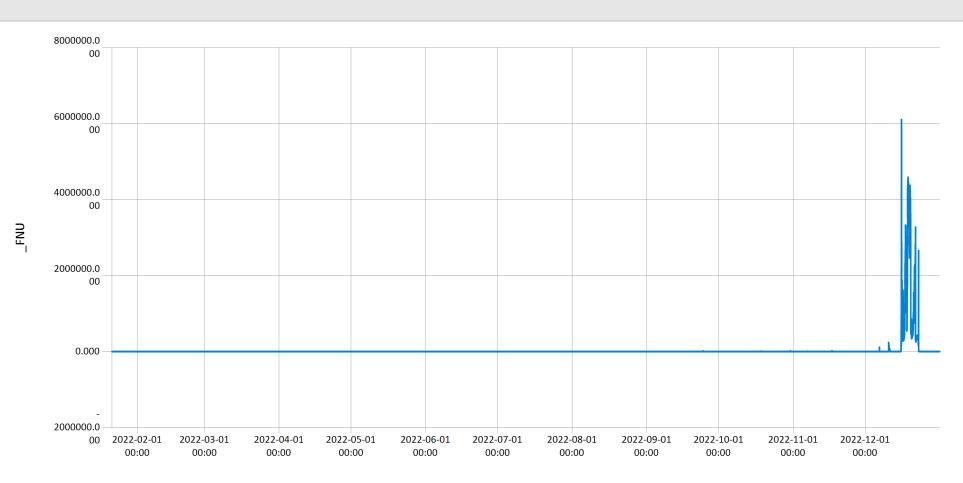

Feb 2, 2023 | 1 of 1

Period Selected: 2022-01-01 00:00 - 2022-12-31 23:59 UTC Offset: -05:00

--- TDS (mg/l)

Western Mill Creek Turbidity 2022 - Turbidity for Western Mill Creek for the year 2022

Feb 2, 2023 | 1 of 1

Period Selected: 2022-01-01 00:00 - 2022-12-31 23:59 UTC Offset: -05:00

— Turbidity (FNU)