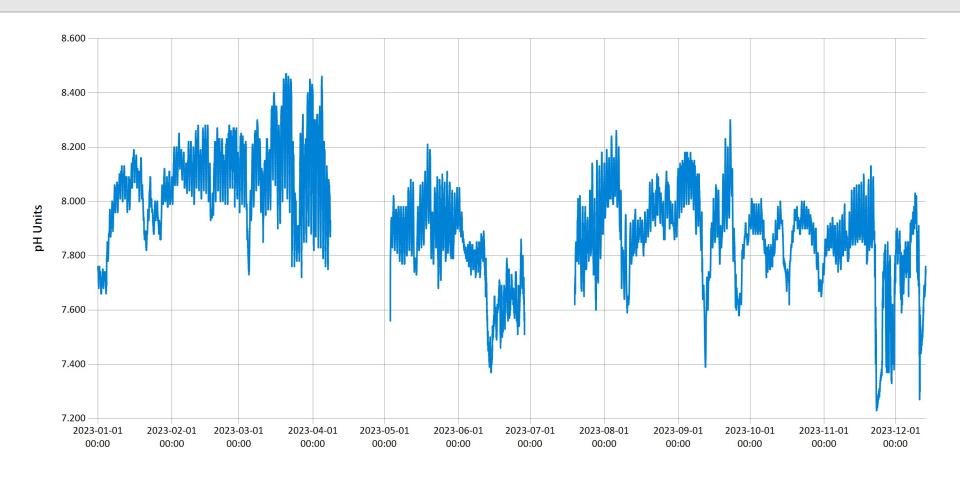

Jan 25, 2024 | 1 of 1

Period Selected: 2023-01-01 00:00 - 2023-12-31 23:59 UTC Offset: -05:00

— Water Temperature (C)

Mill Creek (Western) - pH for 2023

Period Selected: 2023-01-01 00:00 - 2023-12-31 23:59 UTC Offset: -05:00