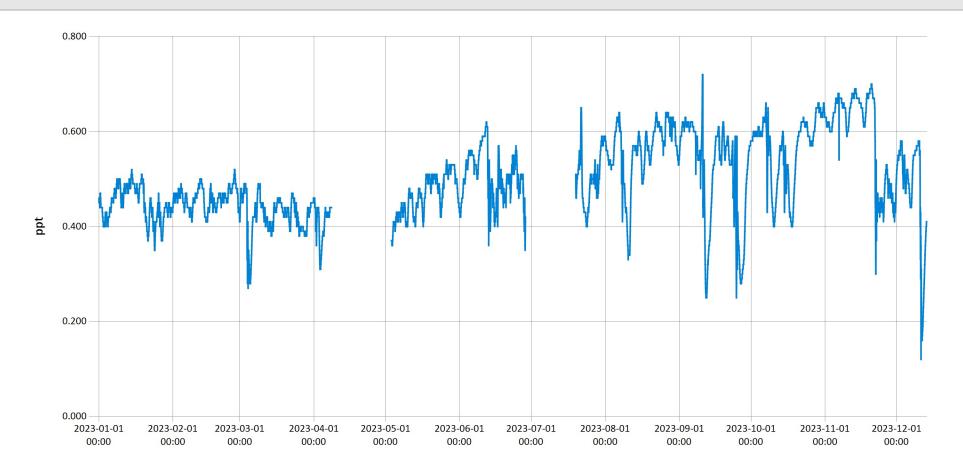

Mill Creek (Western) - Salinity for 2023 Jan 25, 2024 | 1 of 1

Period Selected: 2023-01-01 00:00 - 2023-12-31 23:59 UTC Offset: -05:00

— Salinity (ppt)

Mill Creek (Western) - Total Dissolved Solids for 2023

Jan 25, 2024 | 1 of 1

Period Selected: 2023-01-01 00:00 - 2023-12-31 23:59 UTC Offset: -05:00

Total Dissolved Solids (mg/l)