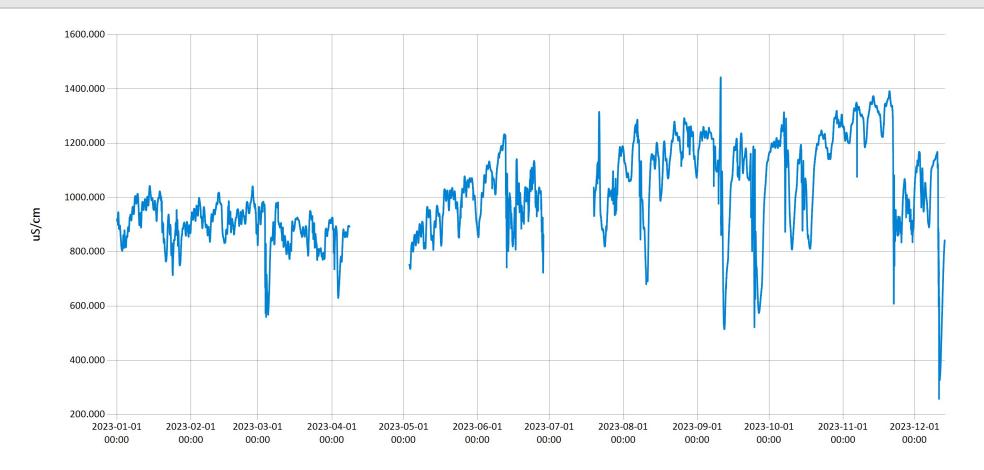

Mill Creek (Western) - Specific Conductivity for 2023

Jan 25, 2024 | 1 of 1

Period Selected: 2023-01-01 00:00 - 2023-12-31 23:59 UTC Offset: -05:00

Specific Conductivity (uS/cm)

Mill Creek (Western) - Dissolved Oxygen and Water Temperature for 2023