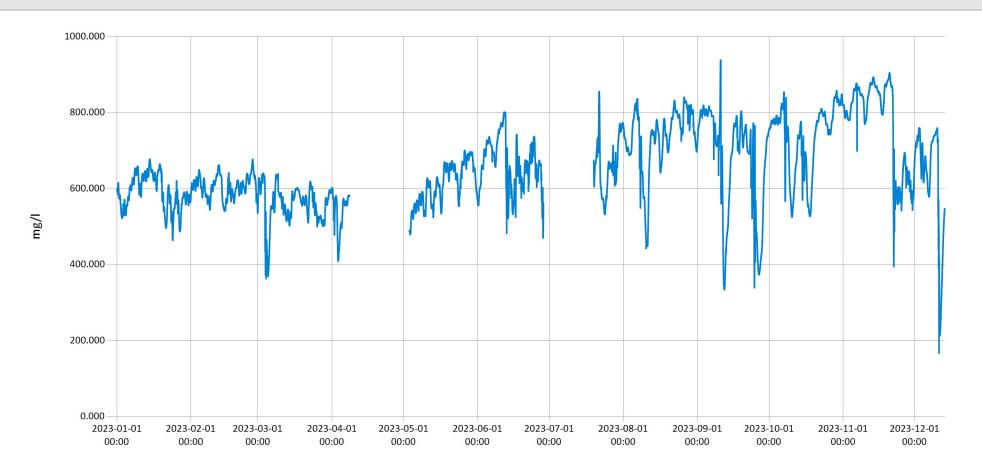

Jan 25, 2024 | 1 of 1

Period Selected: 2023-01-01 00:00 - 2023-12-31 23:59 UTC Offset: -05:00

Total Dissolved Solids (mg/l)