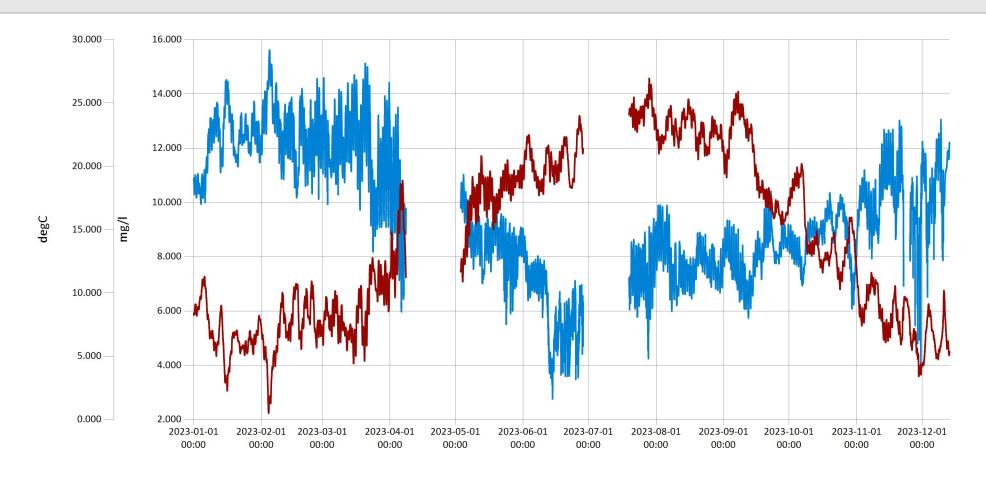

Jan 25, 2024 | 1 of 1

Period Selected: 2023-01-01 00:00 - 2023-12-31 23:59 UTC Offset: -05:00

— Water Temperature (C)

Mill Creek (Western) - pH for 2023

Period Selected: 2023-01-01 00:00 - 2023-12-31 23:59 UTC Offset: -05:00